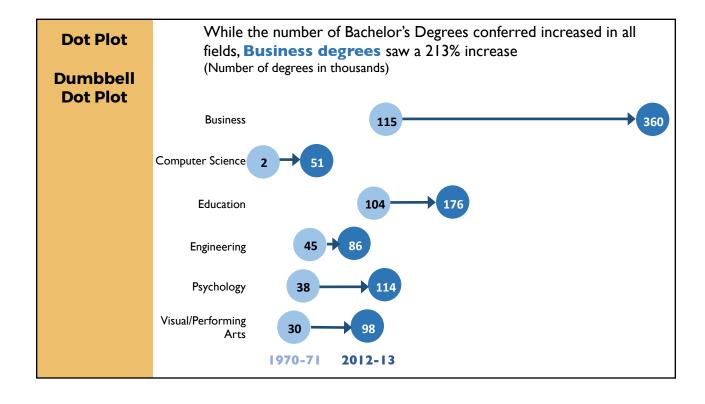

### WHY data visualization?

Good data visualization helps your audience remember.

Dr. John Snow's Dot Distribution Map of Broad Street Cholera Cases

| Field of study                                               | 1970-71          | 1975-76 | 1980-81 | 1985-86 | 1990-91   | 1995-96          | 2000-01      | 2002-03   | 2003-04          | 2004-05          | 2005-06   | 2006-07   | 2007-08   | 2008-09      | 2009-10          | 2010-11  | 2011-12   | 2012-13       |
|--------------------------------------------------------------|------------------|---------|---------|---------|-----------|------------------|--------------|-----------|------------------|------------------|-----------|-----------|-----------|--------------|------------------|----------|-----------|---------------|
| 1                                                            | 2                | 3       | 4       | 5       | 6         | 7                | 8            | 9         | 10               | 11               | 12        | 13        | 14        | 15           | 16               | 17       | 18        | 19            |
| Total                                                        | 839,730          | 925,746 | 935,140 | 987,823 | 1,094,538 | 1,164,792        | 1,244,171    | 1,348,811 | ,399,542         | 1,439,264        | 1,485,242 | 1,524,092 | 1,563,069 | 1,601,399    | 1,649,919        | ,716,053 | 1,792,163 | ,840,164      |
| Agriculture and natural resources                            | 12,672           | 19,402  | 21,886  | 16,823  | 13,124    | 21,425           | 23,370       | 23,348    | 22,835           | 23,002           | 23,053    | 23,133    | 24,113    | 24,982       | 26,343           | 28,630   | 30,972    | 33,593        |
| Architecture and related services                            | 5,570            | 9,146   | 9,455   | 9,119   | 9,781     | 8,352            | 8,480        | 9,056     | 8,838            | 9,237            | 9,515     | 9,717     | 9,805     | 10,119       | 10,051           | 9,831    | 9,727     | 9,757         |
| Area, ethnic, cultural, gender, and group studies            | 2,579            | 3,577   | 2,887   | 3,021   | 4,776     | 5,633            | 6,160        | 6,634     | 7,181            | 7,569            | 7,879     | 8,194     | 8,454     | 8,772        | 8,620            | 8,955    | 9,228     | 8,851         |
| Biological and biomedical sciences                           | 35,705           | 54,154  | 43,078  | 38,395  | 39,482    | 61,014           | 60,576       | 61,294    | 62,624           | 65,915           | 70,607    | 76,832    | 79,829    | 82,828       | 86,391           | 89,984   | 95,850    | 100,319       |
| Business                                                     | 115,396          | 143,171 | 200,521 | 236,700 | 249,165   | 226,623          | 263,515      | 293,391   | 307,149          | 311,574          | 318,042   | 327,531   | 335,254   | 348,056      | 358,119          | 365,133  | 367,235   | 360,823       |
| Communication designations and related assessment            | 10 224           | 20.045  | 20.420  | 41 666  | E1 6E0    | 47 220           | E0 013       | 67.005    | 70.060           | 72 715           | 72.055    | 74 702    | 76 202    | 77.004       | 01 200           | 02 221   | 02 771    | 04.017        |
| Communication, journalism, and related programs              |                  | 20,045  | 29,428  | 41,666  | 51,650    | 47,320           | 58,013       | 67,895    | 70,968           | 72,715<br>2,523  | 73,955    | 74,783    | 76,382    | 77,984       | 81,280           | 83,231   | 83,771    | 84,817        |
| Communications technologies                                  | 478              | 1,237   | 1,854   | 1,479   | 1,397     | 853              | 1,178        | 1,933     | 2,034            |                  | 2,981     | 3,637     | 4,666     | 5,100        | 4,782            | 4,858    | 4,983     | 4,989         |
| Computer and information sciences                            | 2,388<br>176,307 | 5,652   | 15,121  | 42,337  | 25,159    | 24,506           | 44,142       | 57,433    | 59,488           | 54,111           | 47,480    | 42,170    | 38,476    | 37,992       | 39,593           | 43,066   | 47,406    | 50,962        |
| Education                                                    |                  | 154,437 | 108,074 | 87,147  | 110,807   | 105,384          | 105,458      | 105,845   | 106,278          | 105,451          | 107,238   | 105,641   | 102,582   | 101,716      | 101,287          | 104,008  | 105,656   | 104,647       |
| Engineering                                                  | 45,034           | 38,733  | 63,642  | 77,391  | 62,448    | 62,168           | 58,209       | 62,567    | 63,410           | 64,707           | 66,841    | 66,874    | 68,431    | 68,911       | 72,657           | 76,356   | 81,371    | 85,980        |
| Engineering technologies                                     | 5,148            | 7,943   | 11,713  | 19,731  | 17,303    | 15,829           | 14,660       | 14,664    | 14,669           | 14,837           | 14,565    | 14,980    | 15,177    | 15,493       | 16,078           | 16,741   | 17,283    | 17,004        |
| English language and literature/letters                      | 63,914           | 41,452  | 31,922  | 34,083  | 51,064    | 49,928           | 50,569       | 53,699    | 53,984           | 54,379           | 55,096    | 55,122    | 55,038    | 55,465       | 53,229           | 52,754   | 53,765    | 52,424        |
| Family and consumer sciences/human sciences                  | 11,167           | 17,409  | 18,370  | 13,847  | 13,920    | 14,353           | 16,421       | 17,929    | 19,172           | 20,074           | 20,775    | 21,400    | 21,870    | 21,906       | 21,832           | 22,438   | 23,441    | 23,934        |
| Foreign languages, literatures, and linguistics              | 20,988           | 17,068  | 11,638  | 11,550  | 13,937    | 14,832           | 16,128       | 16,912    | 17,754           | 18,386           | 19,410    | 20,275    | 20,977    | 21,169       | 21,507           | 21,705   | 21,756    | 21,673        |
| Health professions and related programs                      | 25,223           | 53,885  | 63,665  | 65,309  | 59,875    | 86,087           | 75,933       | 71,261    | 73,934           | 80,685           | 91,973    | 101,810   | 111,478   | 120,420      | 129,623          | 143,463  | 163,675   | 181,144       |
| Homeland security, law enforcement, and                      |                  |         |         |         |           |                  |              |           |                  |                  |           |           |           |              |                  |          |           |               |
| firefighting                                                 | 2,045            | 12,507  | 13,707  | 12,704  | 16,806    | 24,810           | 25,211       | 26,200    | 28,175           | 30,723           | 35,319    | 39,206    | 40,235    | 41,788       | 43,613           | 47,600   | 54,091    | 60,269        |
| Legal professions and studies                                | 545              | 531     | 776     | 1,223   | 1,827     | 2,123            | 1,991        | 2,474     | 2,841            | 3,161            | 3,302     | 3,596     | 3,771     | 3,822        | 3,886            | 4,429    | 4,595     | 4,425         |
| Liberal arts and sciences, general studies,                  |                  |         |         |         |           | - 1              |              |           |                  |                  |           |           |           |              |                  |          |           |               |
| and humanities                                               | 7,481            | 18,855  | 21,643  | 21,336  | 30,526    | 33,997           | 37,962       | 40,480    | 42,106           | 43,751           | 44,898    | 44,255    | 46,940    | 47,095       | 46,963           | 46,717   | 46,961    | 46,761        |
| Library science                                              | 1,013            | 843     | 375     | 155     | 90        | 58               | 52           | 99        | 72               | 76               | 76        | 82        | 68        | 78           | 85               | 96       | 95        | 102           |
| Mathematics and statistics                                   | 24,801           | 15,984  | 11,078  | 16,122  | 14,393    | 12,713           | 11,171       | 12,505    | 13,327           | 14,351           | 14,770    | 14,954    | 15,192    | 15,507       | 16,029           | 17,182   | 18,841    | 20,453        |
| Military technologies and applied sciences                   | 357              | 952     | 42      | 255     | 183       | 7                | 21           | 6         | 10               | 40               | 33        | 168       | 39        | 55           | 56               | 64       | 86        | 105           |
| Multi/interdisciplinary studies                              | 6,324            | 13,709  | 12,986  | 13,754  | 17,774    | 26,885           | 26,478       | 27,449    | 28,047           | 28,939           | 30,583    | 32,111    | 34,174    | 35,376       | 37,717           | 42,473   | 45,717    | 47,654        |
| Parks, recreation, leisure, and fitness studies              | 1,621            | 5,182   | 5,729   | 4,623   | 4,315     | 12,974           | 17,948       | 21,432    | 22,164           | 22,888           | 25,490    | 27,430    | 29,931    | 31,683       | 33,332           | 35,934   | 38,998    | 42,714        |
| Philosophy and religious studies                             | 8,149            | 8,447   | 6,776   | 6,396   | 7,423     | 7,541            | 8,717        | 10,344    | 11,152           | 11,584           | 11,985    | 11,969    | 12,257    | 12,448       | 12,503           | 12,830   | 12,645    | 12,793        |
| Physical sciences and science technologies                   | 21,410           | 21,458  | 23,936  | 21,711  | 16,334    | 19,716           | 18,025       | 18,038    | 18,131           | 19,104           | 20,522    | 21,291    | 22,179    | 22,691       | 23,381           | 24,705   | 26,664    | 28,050        |
| Description and cables                                       |                  |         |         | 2       | 2         |                  | 21           | 43        | -                |                  | 55        | 22        | 22        | 20           | 20               | 42       | 37        | 20            |
| Precision production                                         | 38,187           | 50,278  | 41,068  | 40,628  | 58,655    | 73 416           | 31<br>73,645 | 78,650    | 61<br>82 008     | 64<br>95 614     | 88,134    | 90,039    | 92,587    | 29<br>94,273 | 29               | 100,906  | 109,099   | 36<br>114,450 |
| Psychology Public administration and social services         | 5,466            | 15,440  | 16,707  | 11,887  | 14,350    | 73,416<br>19,849 | 19,447       | 19,900    | 82,098<br>20,552 | 85,614<br>21,769 | 21,986    | 23,147    | 23,493    | 23,852       | 97,215<br>25,421 | 26,799   | 29,695    | 31,950        |
|                                                              | 155,324          | 126,396 | 100,513 | 93,840  | 125,107   | 126,479          | 128,036      | 143,256   | 150,357          | 156,892          | 161,485   | 164,183   | 167,363   | 168,517      | 172,782          | 177,169  | 178,534   | 177,778       |
| Social sciences and history Theology and religious vocations | 3,720            | 5,490   | 5,808   | 5,510   | 4,799     | 5,292            | 6,945        | 7,962     | 8,126            | 9,284            | 8,548     | 8,696     | 8,992     | 8,940        | 8,719            | 9,073    | 9,304     | 9,385         |
|                                                              | -,               | -,      | -,-30   | -,-30   | .,.,,,    | -,               | -,           | .,.,.     | -,-30            | -,-3.            | -,        | -,-,-     | -,-,-     | -,           | -,. 30           | -,-,-    | -,-5.     | -,            |
| Transportation and materials moving                          | 0                | 225     | 263     | 1,838   | 2,622     | 3,561            | 3,748        | 4,631     | 4,824            | 4,904            | 5,349     | 5,657     | 5,203     | 5,189        | 4,998            | 4,941    | 4,876     | 4,526         |
| Visual and performing arts                                   | 30,394           | 42,138  | 40,479  | 37,241  | 42,186    | 49,296           | 61,148       | 71,482    | 77,181           | 80,955           | 83,297    | 85,186    | 87,703    | 89,143       | 91,798           | 93,939   | 95,806    | 97,796        |
| Not classified by field of study                             | 0                | n       | 0       | n       | 13,258    | 1,756            | 783          | 0         | 0                |                  | 0         | 0         | 377       | 0            |                  | 0        |           | 0             |