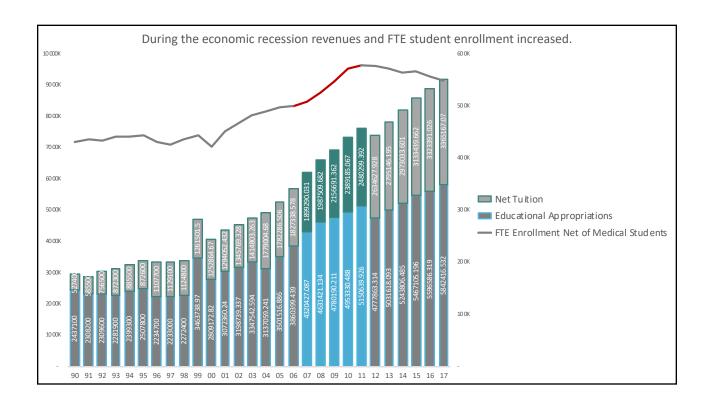

hrive-in-thrive-in-thrive-in-thrive-in-thrive-in-thrive-in-thrive-in-thrive-in-thrive-in-thrive-in-thrive-in-thrive-in-thrive-in-thrive-in-thrive-in-thrive-in-thrive-in-thrive-in-thrive-in-thrive-in-thrive-in-thrive-in-thrive-in-thrive-in-thrive-in-thrive-in-thrive-in-thrive-in-thrive-in-thrive-in-thrive-in-thrive-in-thrive-in-thrive-in-thrive-in-thrive-in-thrive-in-thrive-in-thrive-in-thrive-in-thrive-in-thrive-in-thrive-in-thrive-in-thrive-in-thrive-in-thrive-in-thrive-in-thrive-in-thrive-in-thrive-in-t















































### **General process...**



LEFT click to select a chart element, data series, or data point.





RIGHT click to get the formatting menu and select options.



















# Ready to enhance...