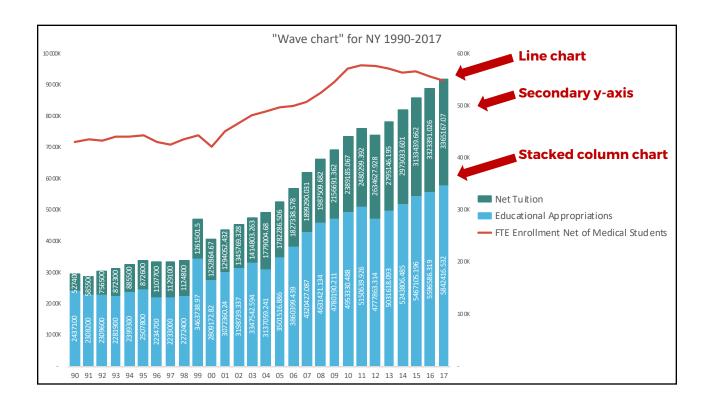

### **General process...**

LEFT click to select a chart element, data series, or data point.

RIGHT click to get the formatting menu and select options.

# Ready to enhance...