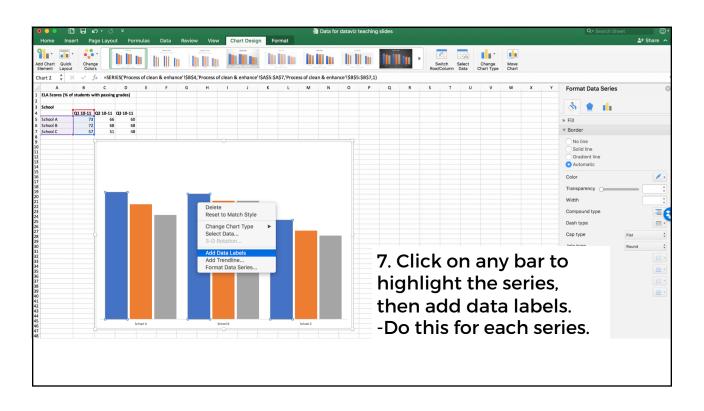

### **General process...**

LEFT click to select a chart element, data series, or data point.

RIGHT click to get the formatting menu and select options.