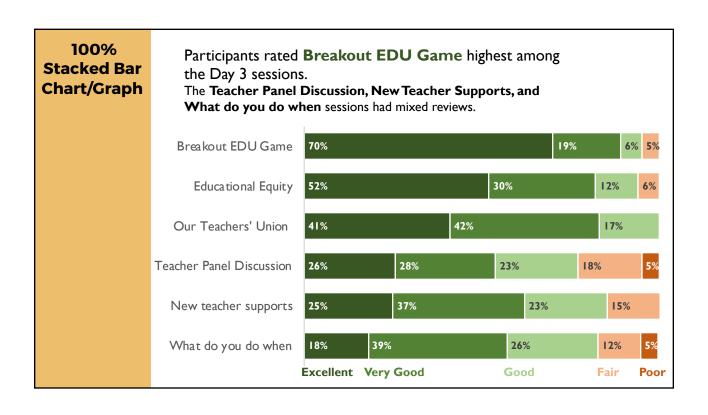

e-in-thrive-in-thrive-in-thrive-in-thrive-in-thrive-in-thrive-in-thrive-in-thrive-in-thrive-in-thrive-in-thrive-in-thrive-in-thrive-in-thrive-in-thrive-in-thrive-in-thrive-in-thrive-in-thrive-in-thrive-in-thrive-in-thrive-in-thrive-in-thrive-in-thrive-in-thrive-in-thrive-in-thrive-in-thrive-in-thrive-in-thrive-in-thrive-in-thrive-in-thrive-in-thrive-in-thrive-in-thrive-in-thrive-in-thrive-in-thrive-in-thrive-in-thrive-in-thrive-in-thrive-in-thrive-in-thrive-in-thrive-in-thrive-in-thrive-in-thrive-in-thrive-in-thrive-in-thrive-in-thrive-in-thrive-in-thrive-in-thrive-in-thrive-in-thrive-in-thrive-in-thrive-in-thrive-in-thrive-in-thrive-in-thrive-in-thrive-in-thrive-in-thrive-in-thrive-in-thrive-in-thrive-in-thrive-in-thrive-in-thrive-in-thrive-in-thrive-in-thrive-in-thrive-in-t















































### **General process...**



LEFT click to select a chart element, data series, or data point.





RIGHT click to get the formatting menu and select options.



















# Ready to enhance...