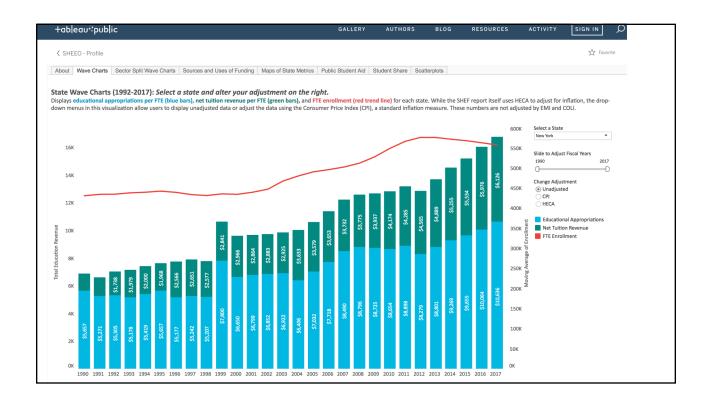

### **General process...**

LEFT click to select a chart element, data series, or data point.

RIGHT click to get the formatting menu and select options.

# Ready to enhance...