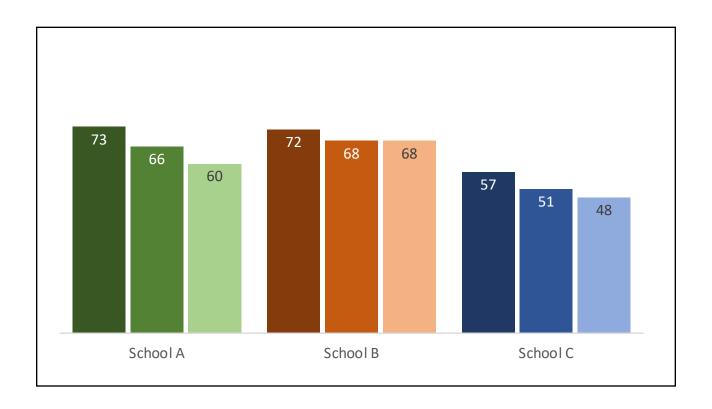

### **General process...**

LEFT click to select a chart element, data series, or data point.

RIGHT click to get the formatting menu and select options.

# Ready to enhance...