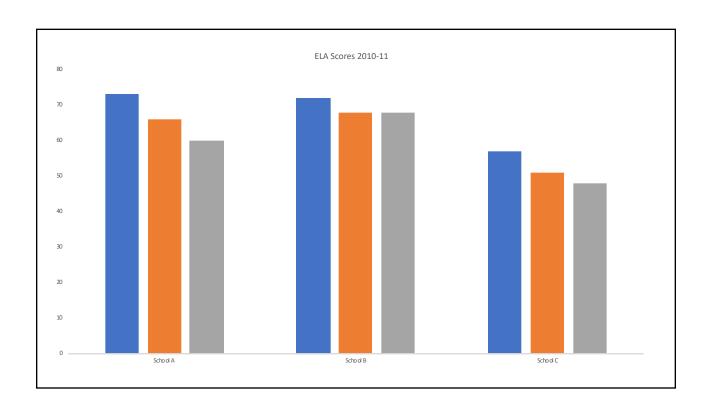

### **General process...**

LEFT click to select a chart element, data series, or data point.

RIGHT click to get the formatting menu and select options.