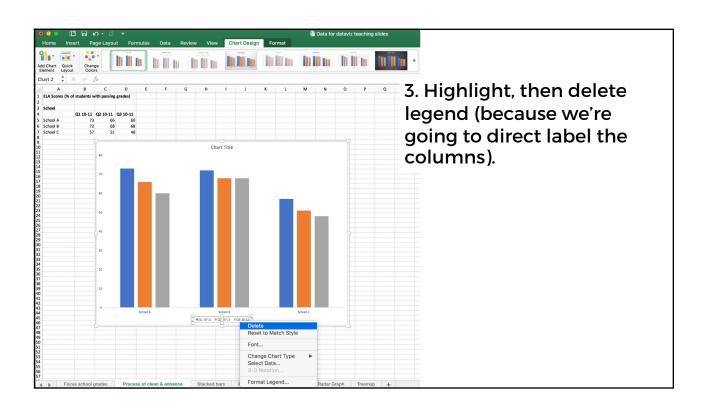

### **General process...**

LEFT click to select a chart element, data series, or data point.

RIGHT click to get the formatting menu and select options.