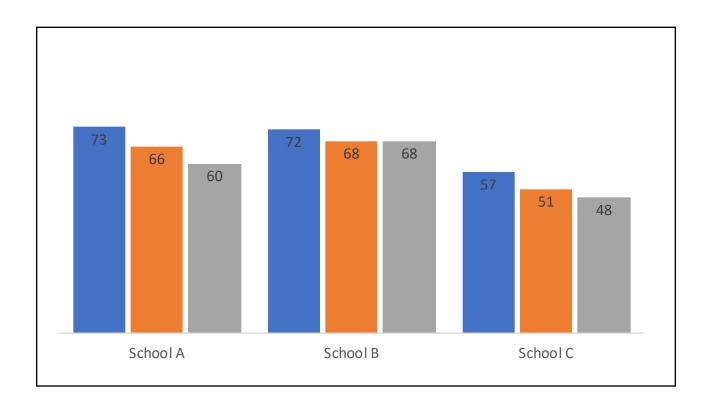

### **General process...**

LEFT click to select a chart element, data series, or data point.

RIGHT click to get the formatting menu and select options.