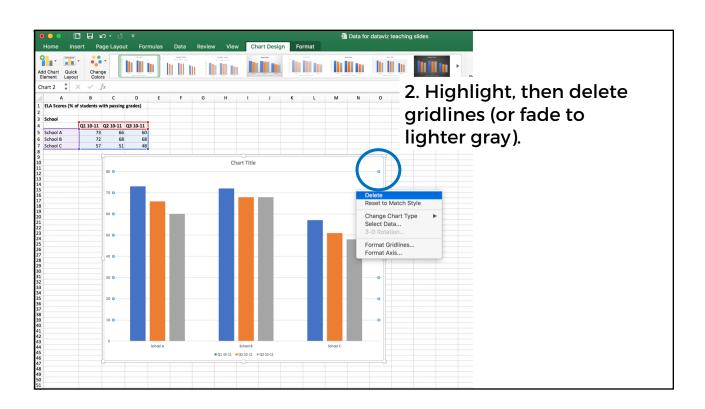

### **General process...**

LEFT click to select a chart element, data series, or data point.

RIGHT click to get the formatting menu and select options.