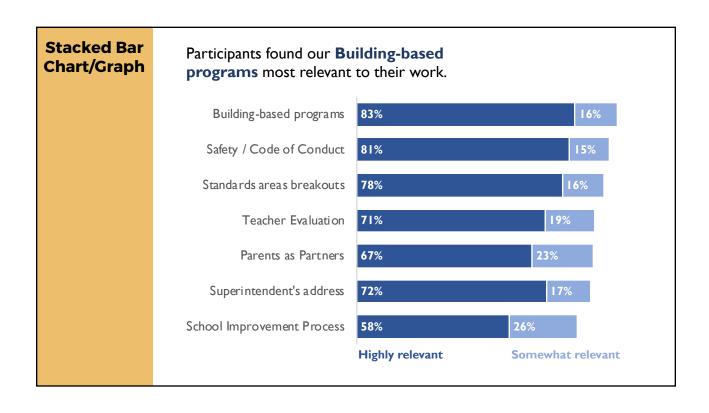

ive-in-thrive-in-thrive-in-thrive-in-thrive-in-thrive-in-thrive-in-thrive-in-thrive-in-thrive-in-thrive-in-thrive-in-thrive-in-thrive-in-thrive-in-thrive-in-thrive-in-thrive-in-thrive-in-thrive-in-thrive-in-thrive-in-thrive-in-thrive-in-thrive-in-thrive-in-thrive-in-thrive-in-thrive-in-thrive-in-thrive-in-thrive-in-thrive-in-thrive-in-thrive-in-thrive-in-thrive-in-thrive-in-thrive-in-thrive-in-thrive-in-thrive-in-thrive-in-thrive-in-thrive-in-thrive-in-thrive-in-thrive-in-thrive-in-thrive-in-thrive-in-thrive-in-thrive-in-thrive-in-thrive-in-thrive-in-thrive-in-thrive-in-thrive-in-thrive-in-thrive-in-thrive-in-thrive-in-thrive-in-thrive-in-thrive-in-thrive-in-thrive-in-thrive-in-thrive-in-thrive-in-thrive-in-thrive-in-thrive-in-thrive-in-thrive-in-thrive-in-thrive-in-thrive-in-t















































### **General process...**



LEFT click to select a chart element, data series, or data point.





RIGHT click to get the formatting menu and select options.



















# Ready to enhance...