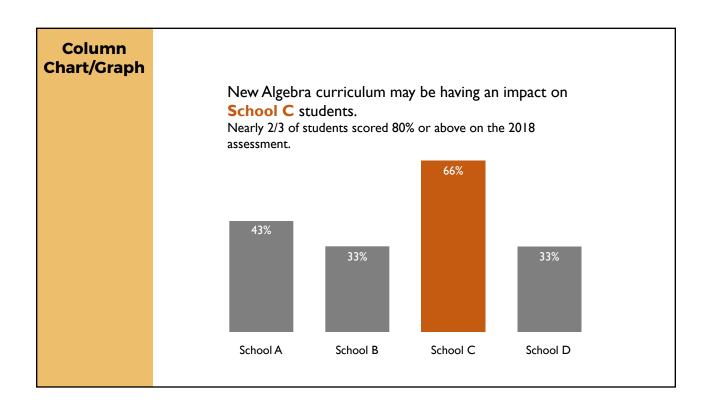

in-thrive-in-thrive-in-thrive-in-thrive-in-thrive-in-thrive-in-thrive-in-thrive-in-thrive-in-thrive-in-thrive-in-thrive-in-thrive-in-thrive-in-thrive-in-thrive-in-thrive-in-thrive-in-thrive-in-thrive-in-thrive-in-thrive-in-thrive-in-thrive-in-thrive-in-thrive-in-thrive-in-thrive-in-thrive-in-thrive-in-thrive-in-thrive-in-thrive-in-thrive-in-thrive-in-thrive-in-thrive-in-thrive-in-thrive-in-thrive-in-thrive-in-thrive-in-thrive-in-thrive-in-thrive-in-thrive-in-thrive-in-thrive-in-thrive-in-thrive-in-thrive-in-thrive-in-thrive-in-thrive-in-thrive-in-thrive-in-thrive-in-thrive-in-thrive-in-thrive-in-thrive-in-thrive-in-thrive-in-thrive-in-thrive-in-thrive-in-thrive-in-thrive-in-thrive-in-thrive-in-thrive-in-thrive-in-thrive-in-thrive-in-thrive-in-thrive-in-thrive-in-thrive-in-thrive-in-t















































### **General process...**



LEFT click to select a chart element, data series, or data point.





RIGHT click to get the formatting menu and select options.



















# Ready to enhance...