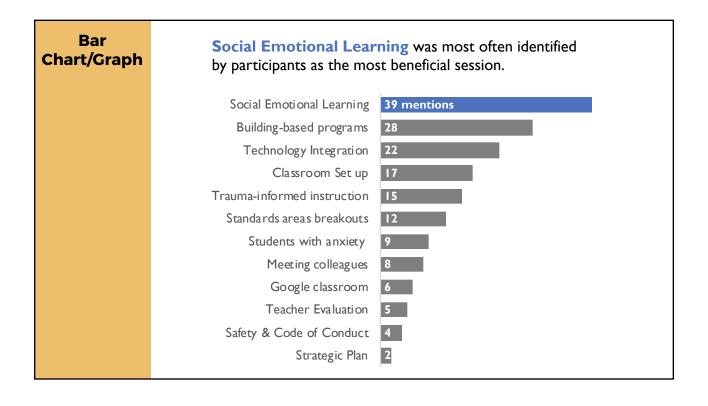

hrive-in-thrive-in-thrive-in-thrive-in-thrive-in-thrive-in-thrive-in-thrive-in-thrive-in-thrive-in-thrive-in-thrive-in-thrive-in-thrive-in-thrive-in-thrive-in-thrive-in-thrive-in-thrive-in-thrive-in-thrive-in-thrive-in-thrive-in-thrive-in-thrive-in-thrive-in-thrive-in-thrive-in-thrive-in-thrive-in-thrive-in-thrive-in-thrive-in-thrive-in-thrive-in-thrive-in-thrive-in-thrive-in-thrive-in-thrive-in-thrive-in-thrive-in-thrive-in-thrive-in-thrive-in-thrive-in-thrive-in-thrive-in-thrive-in-thrive-in-thrive-in-thrive-in-thrive-in-thrive-in-thrive-in-thrive-in-thrive-in-thrive-in-thrive-in-thrive-in-thrive-in-thrive-in-thrive-in-thrive-in-thrive-in-thrive-in-thrive-in-thrive-in-thrive-in-thrive-in-thrive-in-thrive-in-thrive-in-thrive-in-thrive-in-thrive-in-thrive-in-thrive-in-thrive-in-t















































### **General process...**



LEFT click to select a chart element, data series, or data point.





RIGHT click to get the formatting menu and select options.



















# Ready to enhance...