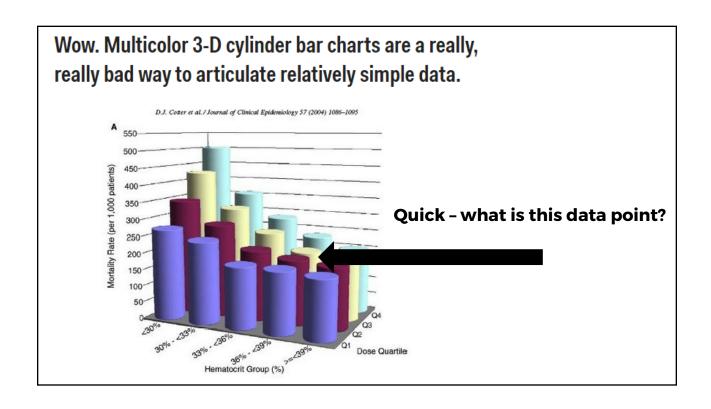

graphs effective



Enhance charts/graphs for effective presentation

### **Try this...** How might you visualize these data points for a report?

1.) 75% of conference attendees were from the Northeast

### 2.) Conference attendance:

2014: 2572 2015: 2781 2016: 3145 2017: 2984

3.) Conference satisfaction:

Loved it!: 45% Pretty good: 27%

Meh: 16% Not so great: 7% Totally stunk: 5%



## Pause & reflect...



What do you notice about well-designed graphs?





### WHY data visualization?

**Good data visualization** gets your audience's attention.



### WHY data visualization?

Good data visualization tells a compelling story.



### WHY data visualization?

Good data visualization helps your audience remember.





Dr. John Snow's Dot Distribution Map of Broad Street Cholera Cases























| Field of study                                               | 1970-71          | 1975-76 | 1980-81 | 1985-86 | 1990-91   | 1995-96          | 2000-01      | 2002-03   | 2003-04          | 2004-05          | 2005-06   | 2006-07   | 2007-08   | 2008-09      | 2009-10          | 2010-11  | 2011-12   | 2012-13       |
|--------------------------------------------------------------|------------------|---------|---------|---------|-----------|------------------|--------------|-----------|------------------|------------------|-----------|-----------|-----------|--------------|------------------|----------|-----------|---------------|
| 1                                                            | 2                | 3       | 4       | 5       | 6         | 7