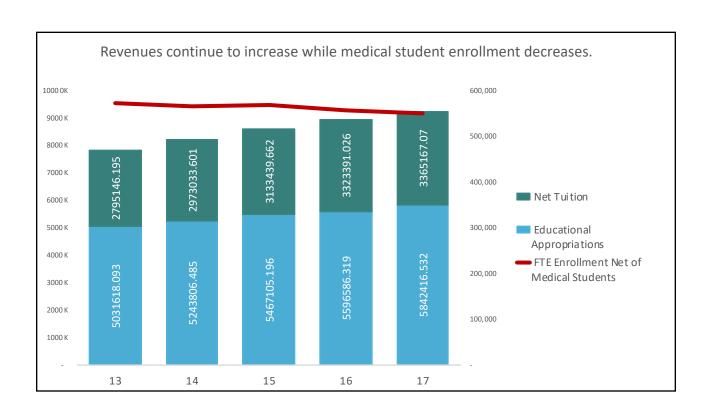

in-thrive-in-thrive-in-thrive-in-thrive-in-thrive-in-thrive-in-thrive-in-thrive-in-thrive-in-thrive-in-thrive-in-thrive-in-thrive-in-thrive-in-thrive-in-thrive-in-thrive-in-thrive-in-thrive-in-thrive-in-thrive-in-thrive-in-thrive-in-thrive-in-thrive-in-thrive-in-thrive-in-thrive-in-thrive-in-thrive-in-thrive-in-thrive-in-thrive-in-thrive-in-thrive-in-thrive-in-thrive-in-thrive-in-thrive-in-thrive-in-thrive-in-thrive-in-thrive-in-thrive-in-thrive-in-thrive-in-thrive-in-thrive-in-thrive-in-thrive-in-t















































### **General process...**



LEFT click to select a chart element, data series, or data point.





RIGHT click to get the formatting menu and select options.



















# Ready to enhance...