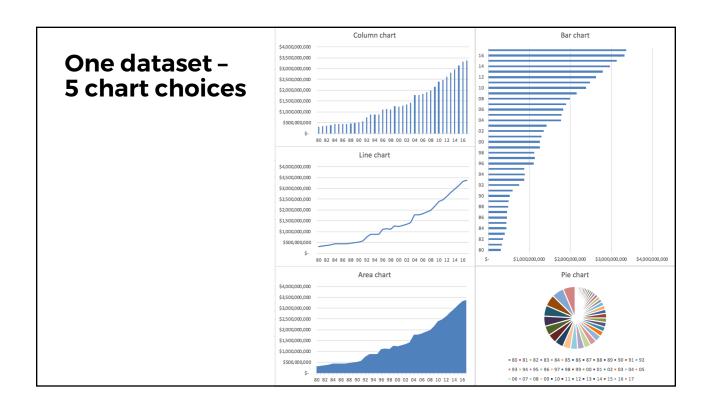

## **Learning Objectives**

Articulate why visualization is important

Identify common chart/graph types & when to choose them

"Clean" charts/graphs Enhance to improve charts/graphs effective

Enhance charts/graphs for effective presentation

## Pause & reflect...

What do you notice about well-designed graphs?