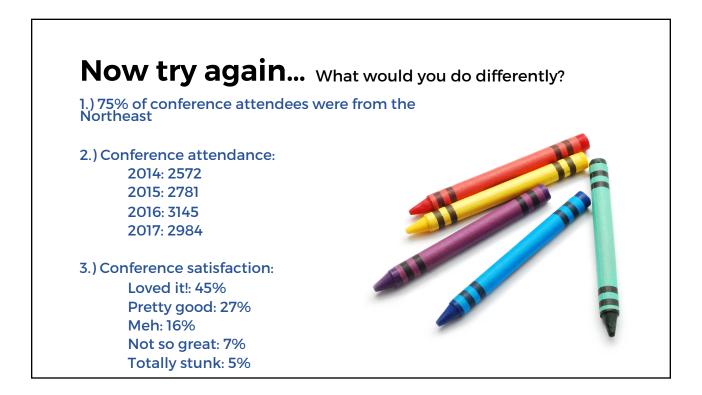

### **Try this...** How might you visualize these data points for a report?

1.) 75% of conference attendees were from the Northeast

### 2.) Conference attendance:

2014: 2572 2015: 2781 2016: 3145 2017: 2984

3.) Conference satisfaction:

Loved it!: 45% Pretty good: 27%

Meh: 16% Not so great: 7% Totally stunk: 5%