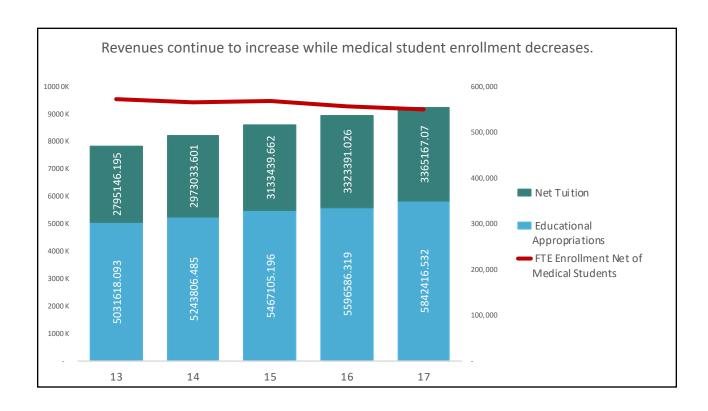

-thrive-in-thrive-in-thrive-in-thrive-in-thrive-in-thrive-in-thrive-in-thrive-in-thrive-in-thrive-in-thrive-in-thrive-in-thrive-in-thrive-in-thrive-in-thrive-in-thrive-in-thrive-in-thrive-in-thrive-in-thrive-in-thrive-in-thrive-in-thrive-in-thrive-in-thrive-in-thrive-in-thrive-in-thrive-in-thrive-in-thrive-in-thrive-in-thrive-in-thrive-in-thrive-in-thrive-in-thrive-in-thrive-in-thrive-in-thrive-in-thrive-in-thrive-in-thrive-in-thrive-in-thrive-in-thrive-in-thrive-in-thrive-in-thrive-in-thrive-in-t















































### **General process...**



LEFT click to select a chart element, data series, or data point.





RIGHT click to get the formatting menu and select options.



















# Ready to enhance...