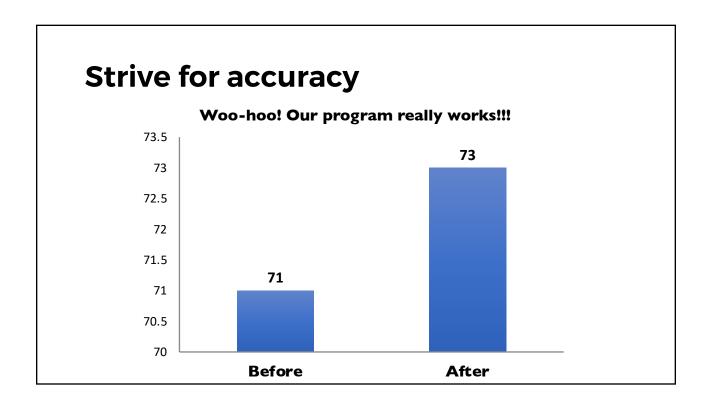

e-in-thrive-in-thrive-in-thrive-in-thrive-in-thrive-in-thrive-in-thrive-in-thrive-in-thrive-in-thrive-in-thrive-in-thrive-in-thrive-in-thrive-in-thrive-in-thrive-in-thrive-in-thrive-in-thrive-in-thrive-in-thrive-in-thrive-in-thrive-in-thrive-in-thrive-in-thrive-in-thrive-in-thrive-in-thrive-in-thrive-in-thrive-in-thrive-in-thrive-in-thrive-in-thrive-in-thrive-in-thrive-in-thrive-in-thrive-in-thrive-in-thrive-in-thrive-in-thrive-in-thrive-in-thrive-in-thrive-in-thrive-in-thrive-in-thrive-in-t















































### **General process...**



LEFT click to select a chart element, data series, or data point.





RIGHT click to get the formatting menu and select options.



















# Ready to enhance...