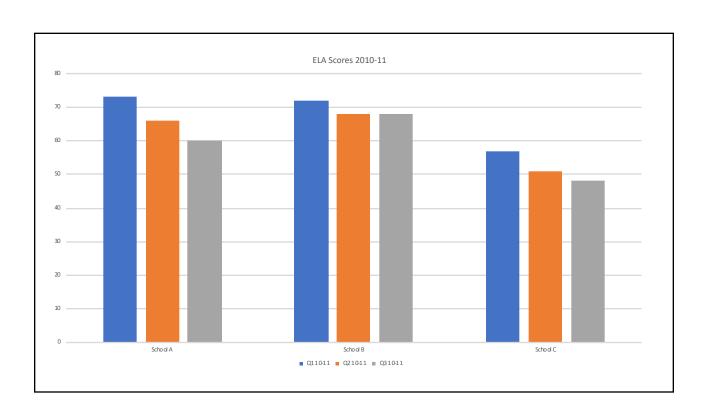

### **General process...**

LEFT click to select a chart element, data series, or data point.

RIGHT click to get the formatting menu and select options.