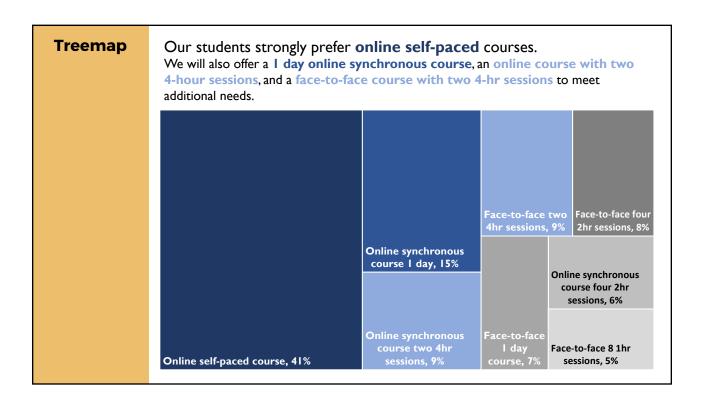

hrive-in-thrive-in-thrive-in-thrive-in-thrive-in-thrive-in-thrive-in-thrive-in-thrive-in-thrive-in-thrive-in-thrive-in-thrive-in-thrive-in-thrive-in-thrive-in-thrive-in-thrive-in-thrive-in-thrive-in-thrive-in-thrive-in-thrive-in-thrive-in-thrive-in-thrive-in-thrive-in-thrive-in-thrive-in-thrive-in-thrive-in-thrive-in-thrive-in-thrive-in-thrive-in-thrive-in-thrive-in-thrive-in-thrive-in-thrive-in-thrive-in-thrive-in-thrive-in-thrive-in-thrive-in-thrive-in-thrive-in-thrive-in-thrive-in-thrive-in-thrive-in-thrive-in-thrive-in-thrive-in-thrive-in-thrive-in-thrive-in-thrive-in-thrive-in-thrive-in-thrive-in-thrive-in-thrive-in-thrive-in-thrive-in-thrive-in-thrive-in-thrive-in-thrive-in-thrive-in-thrive-in-thrive-in-thrive-in-thrive-in-thrive-in-thrive-in-thrive-in-t















































### **General process...**



LEFT click to select a chart element, data series, or data point.





RIGHT click to get the formatting menu and select options.



















# Ready to enhance...