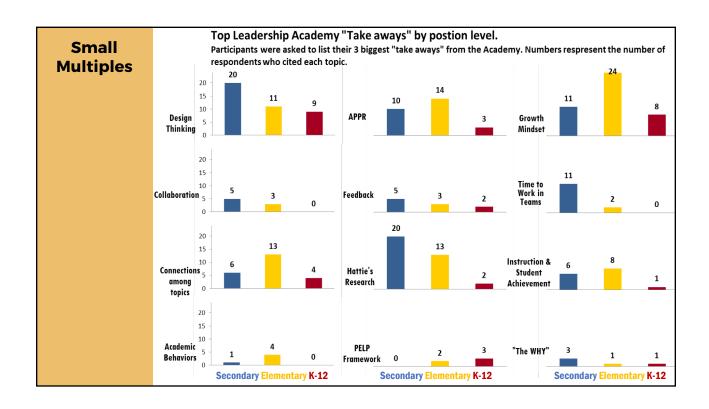

ive-in-thrive-in-thrive-in-thrive-in-thrive-in-thrive-in-thrive-in-thrive-in-thrive-in-thrive-in-thrive-in-thrive-in-thrive-in-thrive-in-thrive-in-thrive-in-thrive-in-thrive-in-thrive-in-thrive-in-thrive-in-thrive-in-thrive-in-thrive-in-thrive-in-thrive-in-thrive-in-thrive-in-thrive-in-thrive-in-thrive-in-thrive-in-thrive-in-thrive-in-thrive-in-thrive-in-thrive-in-thrive-in-thrive-in-thrive-in-thrive-in-thrive-in-thrive-in-thrive-in-thrive-in-thrive-in-thrive-in-thrive-in-thrive-in-thrive-in-thrive-in-thrive-in-thrive-in-thrive-in-thrive-in-thrive-in-thrive-in-thrive-in-thrive-in-thrive-in-thrive-in-thrive-in-thrive-in-thrive-in-thrive-in-thrive-in-thrive-in-thrive-in-thrive-in-thrive-in-thrive-in-thrive-in-thrive-in-thrive-in-thrive-in-thrive-in-thrive-in-t















































### **General process...**



LEFT click to select a chart element, data series, or data point.





RIGHT click to get the formatting menu and select options.



















# Ready to enhance...