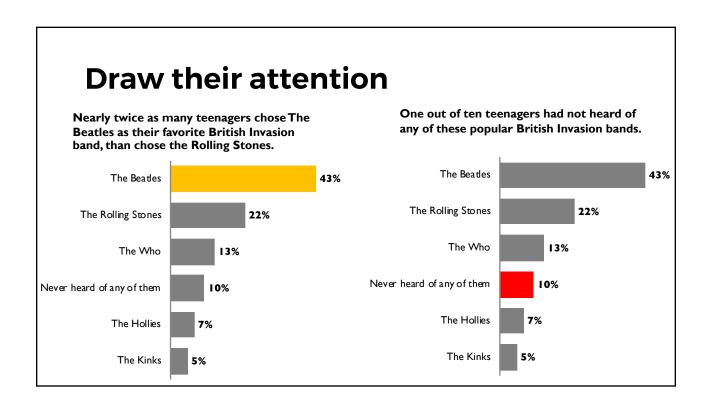

### **Try this...** How might you visualize these data points for a report?

1.) 75% of conference attendees were from the Northeast

### 2.) Conference attendance:

2014: 2572 2015: 2781 2016: 3145 2017: 2984

3.) Conference satisfaction:

Loved it!: 45% Pretty good: 27%

Meh: 16% Not so great: 7% Totally stunk: 5%