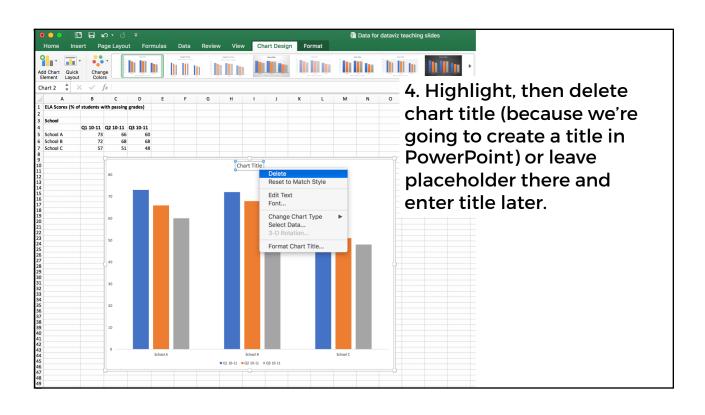

### **General process...**

LEFT click to select a chart element, data series, or data point.

RIGHT click to get the formatting menu and select options.