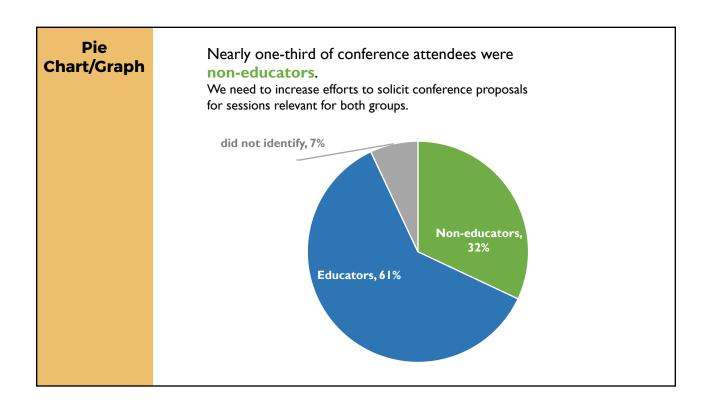

### **Try this...** How might you visualize these data points for a report?

1.) 75% of conference attendees were from the Northeast