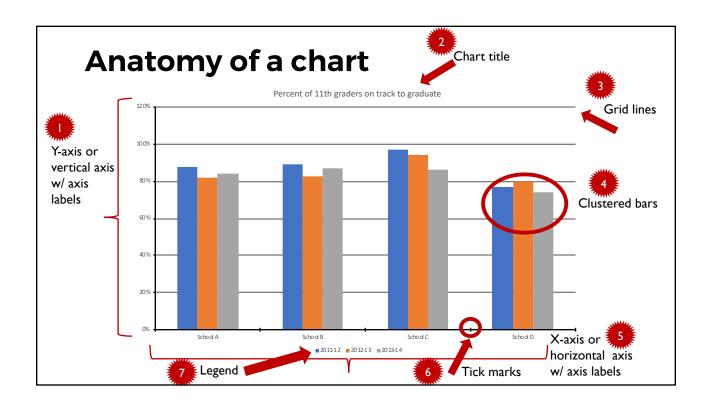

### **General process...**

LEFT click to select a chart element, data series, or data point.

RIGHT click to get the formatting menu and select options.