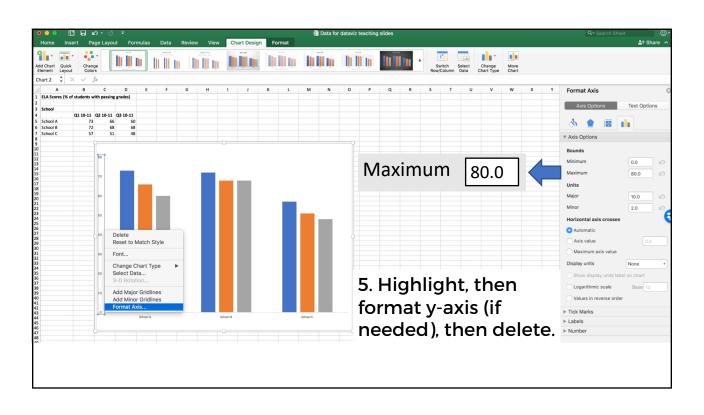

### **General process...**

LEFT click to select a chart element, data series, or data point.

RIGHT click to get the formatting menu and select options.