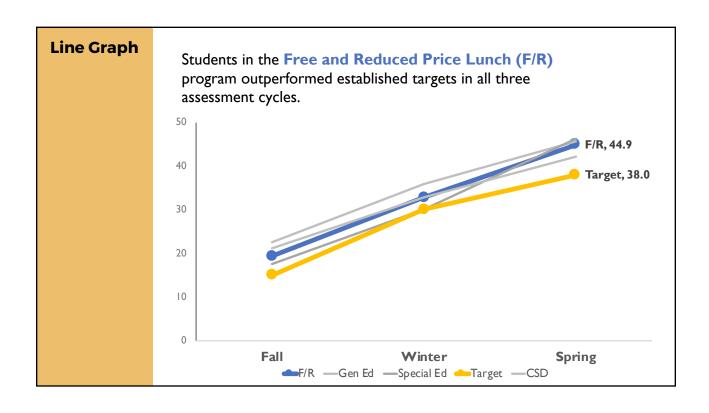

hrive-in-thrive-in-thrive-in-thrive-in-thrive-in-thrive-in-thrive-in-thrive-in-thrive-in-thrive-in-thrive-in-thrive-in-thrive-in-thrive-in-thrive-in-thrive-in-thrive-in-thrive-in-thrive-in-thrive-in-thrive-in-thrive-in-thrive-in-thrive-in-thrive-in-thrive-in-thrive-in-thrive-in-thrive-in-thrive-in-thrive-in-thrive-in-thrive-in-thrive-in-thrive-in-thrive-in-thrive-in-thrive-in-thrive-in-thrive-in-thrive-in-thrive-in-thrive-in-thrive-in-thrive-in-thrive-in-thrive-in-thrive-in-thrive-in-thrive-in-thrive-in-thrive-in-thrive-in-thrive-in-thrive-in-thrive-in-thrive-in-thrive-in-thrive-in-thrive-in-thrive-in-thrive-in-thrive-in-thrive-in-thrive-in-thrive-in-thrive-in-thrive-in-thrive-in-thrive-in-thrive-in-thrive-in-thrive-in-thrive-in-thrive-in-thrive-in-thrive-in-thrive-in-t















































### **General process...**



LEFT click to select a chart element, data series, or data point.





RIGHT click to get the formatting menu and select options.



















# Ready to enhance...