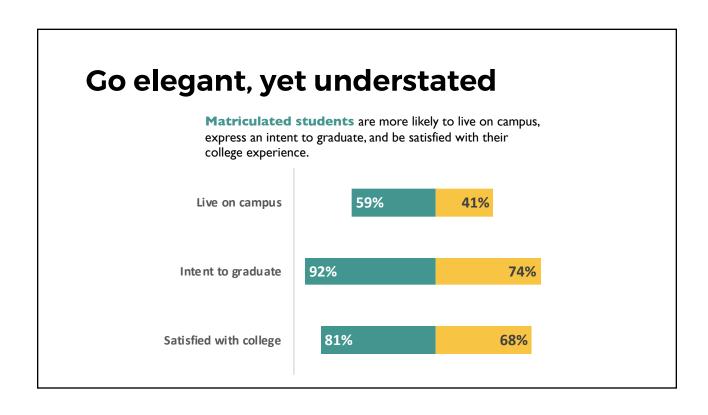

### **Try this...** How might you visualize these data points for a report?

1.) 75% of conference attendees were from the Northeast

### 2.) Conference attendance:

2014: 2572 2015: 2781 2016: 3145 2017: 2984

3.) Conference satisfaction:

Loved it!: 45% Pretty good: 27%

Meh: 16% Not so great: 7% Totally stunk: 5%