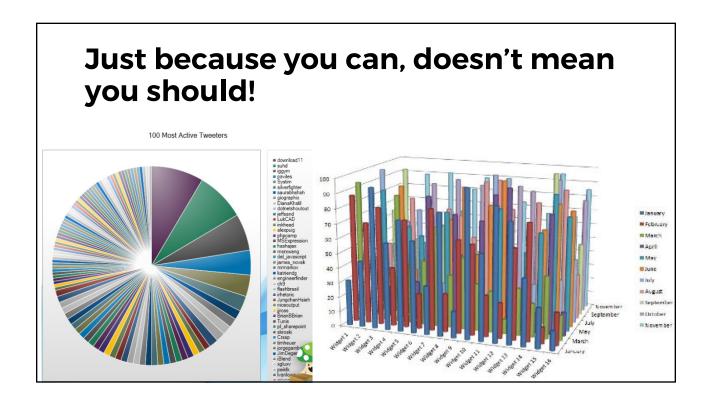

e-in-thrive-in-thrive-in-thrive-in-thrive-in-thrive-in-thrive-in-thrive-in-thrive-in-thrive-in-thrive-in-thrive-in-thrive-in-thrive-in-thrive-in-thrive-in-thrive-in-thrive-in-thrive-in-thrive-in-thrive-in-thrive-in-thrive-in-thrive-in-thrive-in-thrive-in-thrive-in-thrive-in-thrive-in-thrive-in-thrive-in-thrive-in-thrive-in-thrive-in-thrive-in-thrive-in-thrive-in-thrive-in-thrive-in-thrive-in-thrive-in-thrive-in-thrive-in-thrive-in-thrive-in-thrive-in-thrive-in-thrive-in-thrive-in-t















































### **General process...**



LEFT click to select a chart element, data series, or data point.





RIGHT click to get the formatting menu and select options.



















# Ready to enhance...