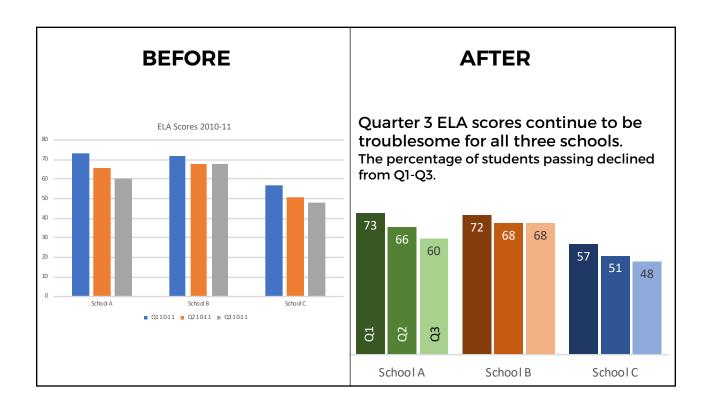

### **General process...**

LEFT click to select a chart element, data series, or data point.

RIGHT click to get the formatting menu and select options.

# Ready to enhance...