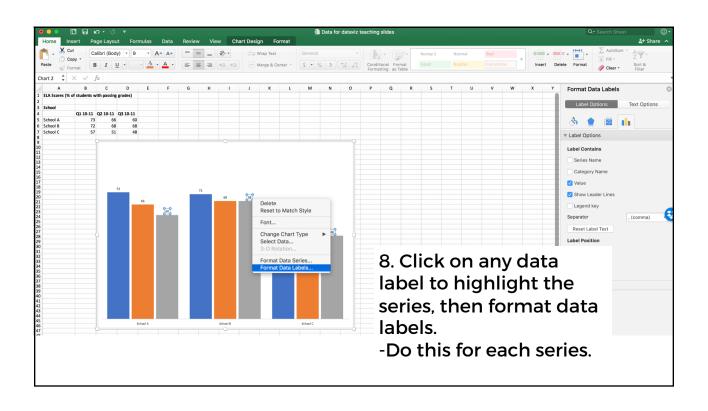

### **General process...**

LEFT click to select a chart element, data series, or data point.

RIGHT click to get the formatting menu and select options.