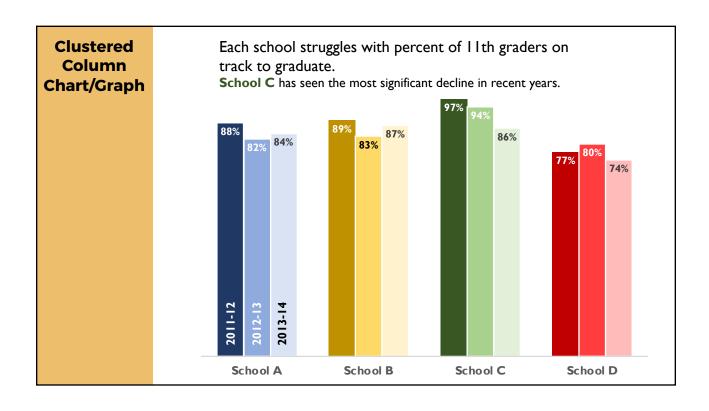

-thrive-in-thrive-in-thrive-in-thrive-in-thrive-in-thrive-in-thrive-in-thrive-in-thrive-in-thrive-in-thrive-in-thrive-in-thrive-in-thrive-in-thrive-in-thrive-in-thrive-in-thrive-in-thrive-in-thrive-in-thrive-in-thrive-in-thrive-in-thrive-in-thrive-in-thrive-in-thrive-in-thrive-in-thrive-in-thrive-in-thrive-in-thrive-in-thrive-in-thrive-in-thrive-in-thrive-in-thrive-in-thrive-in-thrive-in-thrive-in-thrive-in-thrive-in-thrive-in-thrive-in-thrive-in-thrive-in-thrive-in-thrive-in-thrive-in-thrive-in-thrive-in-thrive-in-thrive-in-thrive-in-thrive-in-thrive-in-thrive-in-thrive-in-thrive-in-thrive-in-thrive-in-thrive-in-thrive-in-thrive-in-thrive-in-thrive-in-thrive-in-thrive-in-thrive-in-thrive-in-thrive-in-thrive-in-thrive-in-thrive-in-thrive-in-thrive-in-thrive-in-thrive-in-thrive-in-t















































### **General process...**



LEFT click to select a chart element, data series, or data point.





RIGHT click to get the formatting menu and select options.



















# Ready to enhance...