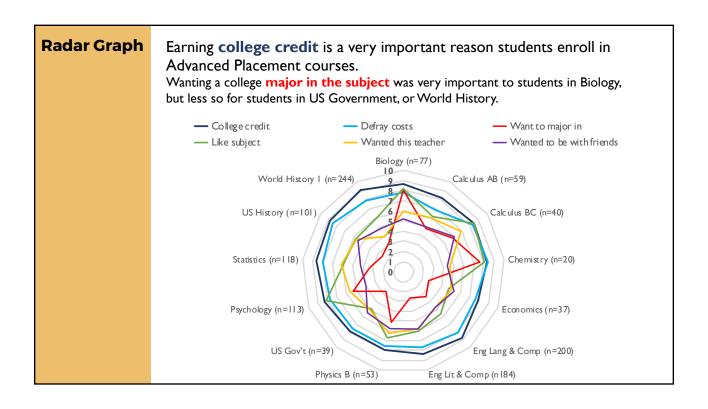

-thrive-in-thrive-in-thrive-in-thrive-in-thrive-in-thrive-in-thrive-in-thrive-in-thrive-in-thrive-in-thrive-in-thrive-in-thrive-in-thrive-in-thrive-in-thrive-in-thrive-in-thrive-in-thrive-in-thrive-in-thrive-in-thrive-in-thrive-in-thrive-in-thrive-in-thrive-in-thrive-in-thrive-in-thrive-in-thrive-in-thrive-in-thrive-in-thrive-in-thrive-in-thrive-in-thrive-in-thrive-in-thrive-in-thrive-in-thrive-in-thrive-in-thrive-in-thrive-in-thrive-in-thrive-in-thrive-in-thrive-in-thrive-in-thrive-in-thrive-in-thrive-in-thrive-in-thrive-in-thrive-in-thrive-in-thrive-in-thrive-in-thrive-in-thrive-in-thrive-in-thrive-in-thrive-in-thrive-in-thrive-in-thrive-in-thrive-in-thrive-in-thrive-in-thrive-in-thrive-in-thrive-in-thrive-in-thrive-in-thrive-in-thrive-in-thrive-in-thrive-in-t















































### **General process...**



LEFT click to select a chart element, data series, or data point.





RIGHT click to get the formatting menu and select options.



















# Ready to enhance...