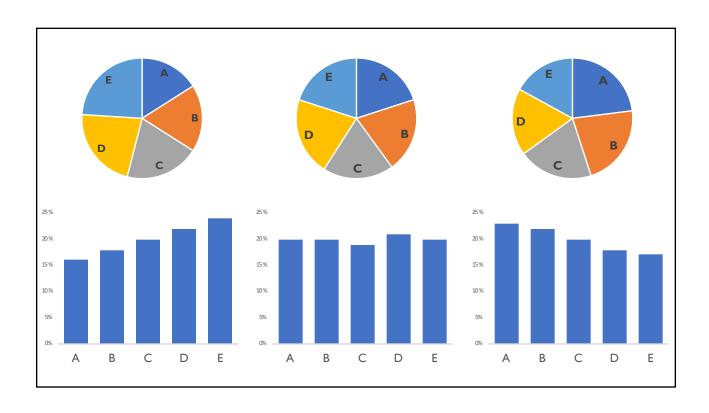

hrive-in-thrive-in-thrive-in-thrive-in-thrive-in-thrive-in-thrive-in-thrive-in-thrive-in-thrive-in-thrive-in-thrive-in-thrive-in-thrive-in-thrive-in-thrive-in-thrive-in-thrive-in-thrive-in-thrive-in-thrive-in-thrive-in-thrive-in-thrive-in-thrive-in-thrive-in-thrive-in-thrive-in-thrive-in-thrive-in-thrive-in-thrive-in-thrive-in-thrive-in-thrive-in-thrive-in-thrive-in-thrive-in-thrive-in-thrive-in-thrive-in-thrive-in-thrive-in-thrive-in-thrive-in-thrive-in-thrive-in-thrive-in-thrive-in-thrive-in-thrive-in-thrive-in-t















































### **General process...**



LEFT click to select a chart element, data series, or data point.





RIGHT click to get the formatting menu and select options.



















# Ready to enhance...