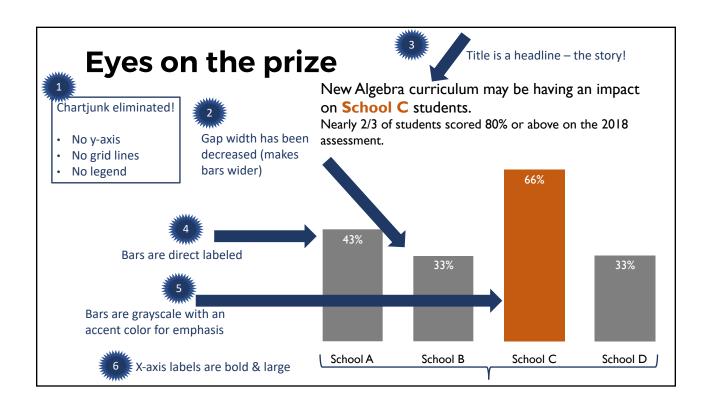

## Pause & reflect...

What do you notice about well-designed graphs?

### WHY data visualization?

**Good data visualization** gets your audience's attention.

### WHY data visualization?

Good data visualization tells a compelling story.

### WHY data visualization?

Good data visualization helps your audience remember.

Dr. John Snow's Dot Distribution Map of Broad Street Cholera Cases

| Field of study                                               | 1970-71          | 1975-76 | 1980-81 | 1985-86 | 1990-91   | 1995-96          | 2000-01      | 2002-03   | 2003-04          | 2004-05          | 2005-06   | 2006-07   | 2007-08   | 2008-09      | 2009-10          | 2010-11  | 2011-12   | 2012-13       |
|--------------------------------------------------------------|------------------|---------|---------|---------|-----------|------------------|--------------|-----------|------------------|------------------|-----------|-----------|-----------|--------------|------------------|----------|-----------|---------------|
| 1                                                            | 2                | 3       | 4       | 5       | 6         | 7                | 8            | 9         | 10               | 11               | 12        | 13        | 14        | 15           | 16               | 17       | 18        | 19            |
| Total                                                        | 839,730          | 925,746 | 935,140 | 987,823 | 1,094,538 | 1,164,792        | 1,244,171    | 1,348,811 | ,399,542         | 1,439,264        | 1,485,242 | 1,524,092 | 1,563,069 | 1,601,399    | 1,649,919        | ,716,053 | 1,792,163 | ,840,164      |
| Agriculture and natural resources                            | 12,672           | 19,402  | 21,886  | 16,823  | 13,124    | 21,425           | 23,370       | 23,348    | 22,835           | 23,002           | 23,053    | 23,133    | 24,113    | 24,982       | 26,343           | 28,630   | 30,972    | 33,593        |
| Architecture and related services                            | 5,570            | 9,146   | 9,455   | 9,119   | 9,781     | 8,352            | 8,480        | 9,056     | 8,838            | 9,237            | 9,515     | 9,717     | 9,805     | 10,119       | 10,051           | 9,831    | 9,727     | 9,757         |
| Area, ethnic, cultural, gender, and group studies            | 2,579            | 3,577   | 2,887   | 3,021   | 4,776     | 5,633            | 6,160        | 6,634     | 7,181            | 7,569            | 7,879     | 8,194     | 8,454     | 8,772        | 8,620            | 8,955    | 9,228     | 8,851         |
| Biological and biomedical sciences                           | 35,705           | 54,154  | 43,078  | 38,395  | 39,482    | 61,014           | 60,576       | 61,294    | 62,624           | 65,915           | 70,607    | 76,832    | 79,829    | 82,828       | 86,391           | 89,984   | 95,850    | 100,319       |
| Business                                                     | 115,396          | 143,171 | 200,521 | 236,700 | 249,165   | 226,623          | 263,515      | 293,391   | 307,149          | 311,574          | 318,042   | 327,531   | 335,254   | 348,056      | 358,119          | 365,133  | 367,235   | 360,823       |
| Communication designations and related assessment            | 10 224           | 20.045  | 20.420  | 41 666  | E1 6E0    | 47 220           | E0 013       | 67.005    | 70.060           | 72 715           | 72.055    | 74 702    | 76 202    | 77.004       | 01 200           | 02 221   | 02 771    | 04.017        |
| Communication, journalism, and related programs              |                  | 20,045  | 29,428  | 41,666  | 51,650    | 47,320           | 58,013       | 67,895    | 70,968           | 72,715<br>2,523  | 73,955    | 74,783    | 76,382    | 77,984       | 81,280           | 83,231   | 83,771    | 84,817        |
| Communications technologies                                  | 478              | 1,237   | 1,854   | 1,479   | 1,397     | 853              | 1,178        | 1,933     | 2,034            |                  | 2,981     | 3,637     | 4,666     | 5,100        | 4,782            | 4,858    | 4,983     | 4,989         |
| Computer and information sciences                            | 2,388<br>176,307 | 5,652   | 15,121  | 42,337  | 25,159    | 24,506           | 44,142       | 57,433    | 59,488           | 54,111           | 47,480    | 42,170    | 38,476    | 37,992       | 39,593           | 43,066   | 47,406    | 50,962        |
| Education                                                    |                  | 154,437 | 108,074 | 87,147  | 110,807   | 105,384          | 105,458      | 105,845   | 106,278          | 105,451          | 107,238   | 105,641   | 102,582   | 101,716      | 101,287          | 104,008  | 105,656   | 104,647       |
| Engineering                                                  | 45,034           | 38,733  | 63,642  | 77,391  | 62,448    | 62,168           | 58,209       | 62,567    | 63,410           | 64,707           | 66,841    | 66,874    | 68,431    | 68,911       | 72,657           | 76,356   | 81,371    | 85,980        |
| Engineering technologies                                     | 5,148            | 7,943   | 11,713  | 19,731  | 17,303    | 15,829           | 14,660       | 14,664    | 14,669           | 14,837           | 14,565    | 14,980    | 15,177    | 15,493       | 16,078           | 16,741   | 17,283    | 17,004        |
| English language and literature/letters                      | 63,914           | 41,452  | 31,922  | 34,083  | 51,064    | 49,928           | 50,569       | 53,699    | 53,984           | 54,379           | 55,096    | 55,122    | 55,038    | 55,465       | 53,229           | 52,754   | 53,765    | 52,424        |
| Family and consumer sciences/human sciences                  | 11,167           | 17,409  | 18,370  | 13,847  | 13,920    | 14,353           | 16,421       | 17,929    | 19,172           | 20,074           | 20,775    | 21,400    | 21,870    | 21,906       | 21,832           | 22,438   | 23,441    | 23,934        |
| Foreign languages, literatures, and linguistics              | 20,988           | 17,068  | 11,638  | 11,550  | 13,937    | 14,832           | 16,128       | 16,912    | 17,754           | 18,386           | 19,410    | 20,275    | 20,977    | 21,169       | 21,507           | 21,705   | 21,756    | 21,673        |
| Health professions and related programs                      | 25,223           | 53,885  | 63,665  | 65,309  | 59,875    | 86,087           | 75,933       | 71,261    | 73,934           | 80,685           | 91,973    | 101,810   | 111,478   | 120,420      | 129,623          | 143,463  | 163,675   | 181,144       |
| Homeland security, law enforcement, and                      |                  |         |         |         |           |                  |              |           |                  |                  |           |           |           |              |                  |          |           |               |
| firefighting                                                 | 2,045            | 12,507  | 13,707  | 12,704  | 16,806    | 24,810           | 25,211       | 26,200    | 28,175           | 30,723           | 35,319    | 39,206    | 40,235    | 41,788       | 43,613           | 47,600   | 54,091    | 60,269        |
| Legal professions and studies                                | 545              | 531     | 776     | 1,223   | 1,827     | 2,123            | 1,991        | 2,474     | 2,841            | 3,161            | 3,302     | 3,596     | 3,771     | 3,822        | 3,886            | 4,429    | 4,595     | 4,425         |
| Liberal arts and sciences, general studies,                  |                  |         |         |         |           | - 1              |              |           |                  |                  |           |           |           |              |                  |          |           |               |
| and humanities                                               | 7,481            | 18,855  | 21,643  | 21,336  | 30,526    | 33,997           | 37,962       | 40,480    | 42,106           | 43,751           | 44,898    | 44,255    | 46,940    | 47,095       | 46,963           | 46,717   | 46,961    | 46,761        |
| Library science                                              | 1,013            | 843     | 375     | 155     | 90        | 58               | 52           | 99        | 72               | 76               | 76        | 82        | 68        | 78           | 85               | 96       | 95        | 102           |
| Mathematics and statistics                                   | 24,801           | 15,984  | 11,078  | 16,122  | 14,393    | 12,713           | 11,171       | 12,505    | 13,327           | 14,351           | 14,770    | 14,954    | 15,192    | 15,507       | 16,029           | 17,182   | 18,841    | 20,453        |
| Military technologies and applied sciences                   | 357              | 952     | 42      | 255     | 183       | 7                | 21           | 6         | 10               | 40               | 33        | 168       | 39        | 55           | 56               | 64       | 86        | 105           |
| Multi/interdisciplinary studies                              | 6,324            | 13,709  | 12,986  | 13,754  | 17,774    | 26,885           | 26,478       | 27,449    | 28,047           | 28,939           | 30,583    | 32,111    | 34,174    | 35,376       | 37,717           | 42,473   | 45,717    | 47,654        |
| Parks, recreation, leisure, and fitness studies              | 1,621            | 5,182   | 5,729   | 4,623   | 4,315     | 12,974           | 17,948       | 21,432    | 22,164           | 22,888           | 25,490    | 27,430    | 29,931    | 31,683       | 33,332           | 35,934   | 38,998    | 42,714        |
| Philosophy and religious studies                             | 8,149            | 8,447   | 6,776   | 6,396   | 7,423     | 7,541            | 8,717        | 10,344    | 11,152           | 11,584           | 11,985    | 11,969    | 12,257    | 12,448       | 12,503           | 12,830   | 12,645    | 12,793        |
| Physical sciences and science technologies                   | 21,410           | 21,458  | 23,936  | 21,711  | 16,334    | 19,716           | 18,025       | 18,038    | 18,131           | 19,104           | 20,522    | 21,291    | 22,179    | 22,691       | 23,381           | 24,705   | 26,664    | 28,050        |
| Description and cables                                       |                  |         |         | 2       | 2         |                  | 21           | 43        | -                |                  | 55        | 22        | 22        | 20           | 20               | 42       | 37        | 20            |
| Precision production                                         | 38,187           | 50,278  | 41,068  | 40,628  | 58,655    | 73 416           | 31<br>73,645 | 78,650    | 61<br>82 008     | 64<br>95 614     | 88,134    | 90,039    | 92,587    | 29<br>94,273 | 29               | 100,906  | 109,099   | 36<br>114,450 |
| Psychology Public administration and social services         | 5,466            | 15,440  | 16,707  | 11,887  | 14,350    | 73,416<br>19,849 | 19,447       | 19,900    | 82,098<br>20,552 | 85,614<br>21,769 | 21,986    | 23,147    | 23,493    | 23,852       | 97,215<br>25,421 | 26,799   | 29,695    | 31,950        |
|                                                              | 155,324          | 126,396 | 100,513 | 93,840  | 125,107   | 126,479          | 128,036      | 143,256   | 150,357          | 156,892          | 161,485   | 164,183   | 167,363   | 168,517      | 172,782          | 177,169  | 178,534   | 177,778       |
| Social sciences and history Theology and religious vocations | 3,720            | 5,490   | 5,808   | 5,510   | 4,799     | 5,292            | 6,945        | 7,962     | 8,126            | 9,284            | 8,548     | 8,696     | 8,992     | 8,940        | 8,719            | 9,073    | 9,304     | 9,385         |
|                                                              | -,               | -,      | -,-30   | -,-30   | .,.,,,    | -,               | -,           | .,.,.     | -,-30            | -,-3.            | -,        | -,-,-     | -,-,-     | -,           | -,. 30           | -,-,-    | -,-5.     | -,            |
| Transportation and materials moving                          | 0                | 225     | 263     | 1,838   | 2,622     | 3,561            | 3,748        | 4,631     | 4,824            | 4,904            | 5,349     | 5,657     | 5,203     | 5,189        | 4,998            | 4,941    | 4,876     | 4,526         |
| Visual and performing arts                                   | 30,394           | 42,138  | 40,479  | 37,241  | 42,186    | 49,296           | 61,148       | 71,482    | 77,181           | 80,955           | 83,297    | 85,186    | 87,703    | 89,143       | 91,798           | 93,939   | 95,806    | 97,796        |
| Not classified by field of study                             | 0                | n       | 0       | n       | 13,258    | 1,756            | 783          | 0         | 0                |                  | 0         | 0         | 377       | 0            |                  | 0        |           | 0             |