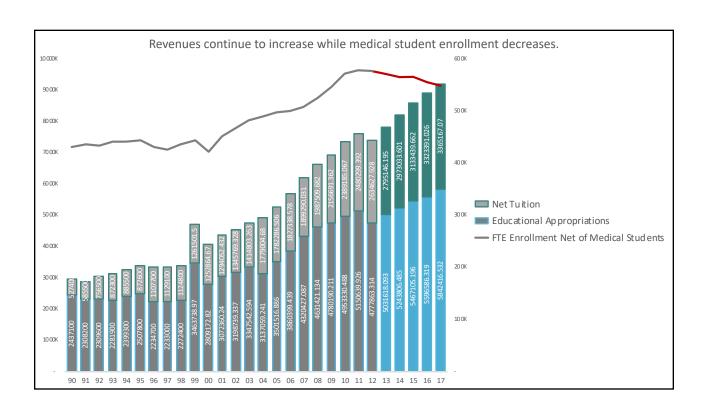

ive-in-thrive-in-thrive-in-thrive-in-thrive-in-thrive-in-thrive-in-thrive-in-thrive-in-thrive-in-thrive-in-thrive-in-thrive-in-thrive-in-thrive-in-thrive-in-thrive-in-thrive-in-thrive-in-thrive-in-thrive-in-thrive-in-thrive-in-thrive-in-thrive-in-thrive-in-thrive-in-thrive-in-thrive-in-thrive-in-thrive-in-thrive-in-thrive-in-thrive-in-thrive-in-thrive-in-thrive-in-thrive-in-thrive-in-thrive-in-thrive-in-thrive-in-thrive-in-thrive-in-thrive-in-thrive-in-thrive-in-thrive-in-thrive-in-thrive-in-thrive-in-t















































### **General process...**



LEFT click to select a chart element, data series, or data point.





RIGHT click to get the formatting menu and select options.



















# Ready to enhance...