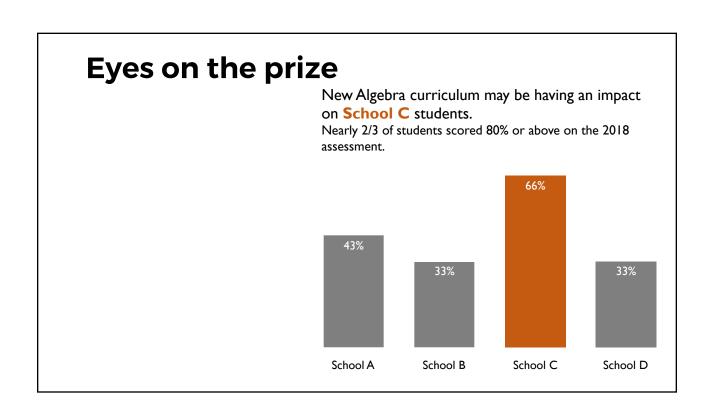

-thrive-in-thrive-in-thrive-in-thrive-in-thrive-in-thrive-in-thrive-in-thrive-in-thrive-in-thrive-in-thrive-in-thrive-in-thrive-in-thrive-in-thrive-in-thrive-in-thrive-in-thrive-in-thrive-in-thrive-in-thrive-in-thrive-in-thrive-in-thrive-in-thrive-in-thrive-in-thrive-in-thrive-in-thrive-in-thrive-in-thrive-in-thrive-in-thrive-in-thrive-in-thrive-in-thrive-in-thrive-in-thrive-in-thrive-in-thrive-in-thrive-in-thrive-in-thrive-in-thrive-in-thrive-in-thrive-in-thrive-in-thrive-in-thrive-in-thrive-in-thrive-in-thrive-in-thrive-in-thrive-in-thrive-in-thrive-in-thrive-in-thrive-in-thrive-in-thrive-in-thrive-in-thrive-in-thrive-in-thrive-in-thrive-in-thrive-in-thrive-in-thrive-in-thrive-in-thrive-in-thrive-in-thrive-in-thrive-in-thrive-in-thrive-in-thrive-in-t















































### **General process...**



LEFT click to select a chart element, data series, or data point.





RIGHT click to get the formatting menu and select options.



















# Ready to enhance...