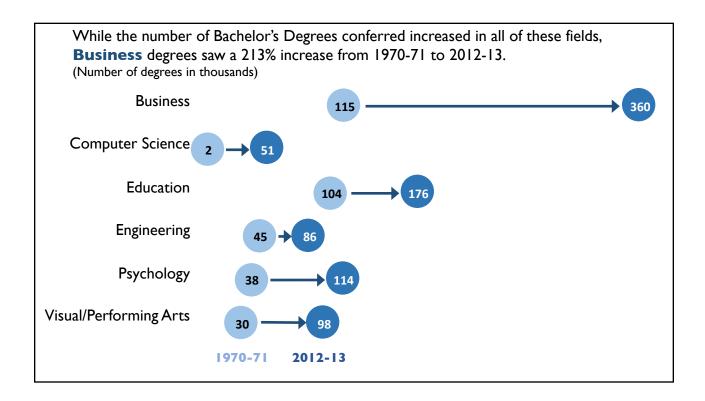

### WHY data visualization?

Good data visualization helps your audience remember.

Dr. John Snow's Dot Distribution Map of Broad Street Cholera Cases

| Field of study                                               | 1970-71          | 1975-76 | 1980-81 | 1985-86 | 1990-91   | 1995-96          | 2000-01      | 2002-03   | 2003-04          | 2004-05          | 2005-06   | 2006-07   | 2007-08   | 2008-09      | 2009-10          | 2010-11  | 2011-12   | 2012-13       |
|--------------------------------------------------------------|------------------|---------|---------|---------|-----------|------------------|--------------|-----------|------------------|------------------|-----------|-----------|-----------|--------------|------------------|----------|-----------|---------------|
| 1                                                            | 2                | 3       | 4       | 5       | 6         | 7                | 8            | 9         | 10               | 11               | 12        | 13        | 14        | 15           | 16               | 17       | 18        | 19            |
| Total                                                        | 839,730          | 925,746 | 935,140 | 987,823 | 1,094,538 | 1,164,792        | 1,244,171    | 1,348,811 | ,399,542         | 1,439,264        | 1,485,242 | 1,524,092 | 1,563,069 | 1,601,399    | 1,649,919        | ,716,053 | 1,792,163 | ,840,164      |
| Agriculture and natural resources                            | 12,672           | 19,402  | 21,886  | 16,823  | 13,124    | 21,425           | 23,370       | 23,348    | 22,835           | 23,002           | 23,053    | 23,133    | 24,113    | 24,982       | 26,343           | 28,630   | 30,972    | 33,593        |
| Architecture and related services                            | 5,570            | 9,146   | 9,455   | 9,119   | 9,781     | 8,352            | 8,480        | 9,056     | 8,838            | 9,237            | 9,515     | 9,717     | 9,805     | 10,119       | 10,051           | 9,831    | 9,727     | 9,757         |
| Area, ethnic, cultural, gender, and group studies            | 2,579            | 3,577   | 2,887   | 3,021   | 4,776     | 5,633            | 6,160        | 6,634     | 7,181            | 7,569            | 7,879     | 8,194     | 8,454     | 8,772        | 8,620            | 8,955    | 9,228     | 8,851         |
| Biological and biomedical sciences                           | 35,705           | 54,154  | 43,078  | 38,395  | 39,482    | 61,014           | 60,576       | 61,294    | 62,624           | 65,915           | 70,607    | 76,832    | 79,829    | 82,828       | 86,391           | 89,984   | 95,850    | 100,319       |
| Business                                                     | 115,396          | 143,171 | 200,521 | 236,700 | 249,165   | 226,623          | 263,515      | 293,391   | 307,149          | 311,574          | 318,042   | 327,531   | 335,254   | 348,056      | 358,119          | 365,133  | 367,235   | 360,823       |
| Communication designations and related assessment            | 10 224           | 20.045  | 20.420  | 41 666  | E1 6E0    | 47 220           | E0 013       | 67.005    | 70.060           | 72 715           | 72.055    | 74 702    | 76 202    | 77.004       | 01 200           | 02 221   | 02 771    | 04.017        |
| Communication, journalism, and related programs              |                  | 20,045  | 29,428  | 41,666  | 51,650    | 47,320           | 58,013       | 67,895    | 70,968           | 72,715<br>2,523  | 73,955    | 74,783    | 76,382    | 77,984       | 81,280           | 83,231   | 83,771    | 84,817        |
| Communications technologies                                  | 478              | 1,237   | 1,854   | 1,479   | 1,397     | 853              | 1,178        | 1,933     | 2,034            |                  | 2,981     | 3,637     | 4,666     | 5,100        | 4,782            | 4,858    | 4,983     | 4,989         |
| Computer and information sciences                            | 2,388<br>176,307 | 5,652   | 15,121  | 42,337  | 25,159    | 24,506           | 44,142       | 57,433    | 59,488           | 54,111           | 47,480    | 42,170    | 38,476    | 37,992       | 39,593           | 43,066   | 47,406    | 50,962        |
| Education                                                    |                  | 154,437 | 108,074 | 87,147  | 110,807   | 105,384          | 105,458      | 105,845   | 106,278          | 105,451          | 107,238   | 105,641   | 102,582   | 101,716      | 101,287          | 104,008  | 105,656   | 104,647       |
| Engineering                                                  | 45,034           | 38,733  | 63,642  | 77,391  | 62,448    | 62,168           | 58,209       | 62,567    | 63,410           | 64,707           | 66,841    | 66,874    | 68,431    | 68,911       | 72,657           | 76,356   | 81,371    | 85,980        |
| Engineering technologies                                     | 5,148            | 7,943   | 11,713  | 19,731  | 17,303    | 15,829           | 14,660       | 14,664    | 14,669           | 14,837           | 14,565    | 14,980    | 15,177    | 15,493       | 16,078           | 16,741   | 17,283    | 17,004        |
| English language and literature/letters                      | 63,914           | 41,452  | 31,922  | 34,083  | 51,064    | 49,928           | 50,569       | 53,699    | 53,984           | 54,379           | 55,096    | 55,122    | 55,038    | 55,465       | 53,229           | 52,754   | 53,765    | 52,424        |
| Family and consumer sciences/human sciences                  | 11,167           | 17,409  | 18,370  | 13,847  | 13,920    | 14,353           | 16,421       | 17,929    | 19,172           | 20,074           | 20,775    | 21,400    | 21,870    | 21,906       | 21,832           | 22,438   | 23,441    | 23,934        |
| Foreign languages, literatures, and linguistics              | 20,988           | 17,068  | 11,638  | 11,550  | 13,937    | 14,832           | 16,128       | 16,912    | 17,754           | 18,386           | 19,410    | 20,275    | 20,977    | 21,169       | 21,507           | 21,705   | 21,756    | 21,673        |
| Health professions and related programs                      | 25,223           | 53,885  | 63,665  | 65,309  | 59,875    | 86,087           | 75,933       | 71,261    | 73,934           | 80,685           | 91,973    | 101,810   | 111,478   | 120,420      | 129,623          | 143,463  | 163,675   | 181,144       |
| Homeland security, law enforcement, and                      |                  |         |         |         |           |                  |              |           |                  |                  |           |           |           |              |                  |          |           |               |
| firefighting                                                 | 2,045            | 12,507  | 13,707  | 12,704  | 16,806    | 24,810           | 25,211       | 26,200    | 28,175           | 30,723           | 35,319    | 39,206    | 40,235    | 41,788       | 43,613           | 47,600   | 54,091    | 60,269        |
| Legal professions and studies                                | 545              | 531     | 776     | 1,223   | 1,827     | 2,123            | 1,991        | 2,474     | 2,841            | 3,161            | 3,302     | 3,596     | 3,771     | 3,822        | 3,886            | 4,429    | 4,595     | 4,425         |
| Liberal arts and sciences, general studies,                  |                  |         |         |         |           | - 1              |              |           |                  |                  |           |           |           |              |                  |          |           |               |
| and humanities                                               | 7,481            | 18,855  | 21,643  | 21,336  | 30,526    | 33,997           | 37,962       | 40,480    | 42,106           | 43,751           | 44,898    | 44,255    | 46,940    | 47,095       | 46,963           | 46,717   | 46,961    | 46,761        |
| Library science                                              | 1,013            | 843     | 375     | 155     | 90        | 58               | 52           | 99        | 72               | 76               | 76        | 82        | 68        | 78           | 85               | 96       | 95        | 102           |
| Mathematics and statistics                                   | 24,801           | 15,984  | 11,078  | 16,122  | 14,393    | 12,713           | 11,171       | 12,505    | 13,327           | 14,351           | 14,770    | 14,954    | 15,192    | 15,507       | 16,029           | 17,182   | 18,841    | 20,453        |
| Military technologies and applied sciences                   | 357              | 952     | 42      | 255     | 183       | 7                | 21           | 6         | 10               | 40               | 33        | 168       | 39        | 55           | 56               | 64       | 86        | 105           |
| Multi/interdisciplinary studies                              | 6,324            | 13,709  | 12,986  | 13,754  | 17,774    | 26,885           | 26,478       | 27,449    | 28,047           | 28,939           | 30,583    | 32,111    | 34,174    | 35,376       | 37,717           | 42,473   | 45,717    | 47,654        |
| Parks, recreation, leisure, and fitness studies              | 1,621            | 5,182   | 5,729   | 4,623   | 4,315     | 12,974           | 17,948       | 21,432    | 22,164           | 22,888           | 25,490    | 27,430    | 29,931    | 31,683       | 33,332           | 35,934   | 38,998    | 42,714        |
| Philosophy and religious studies                             | 8,149            | 8,447   | 6,776   | 6,396   | 7,423     | 7,541            | 8,717        | 10,344    | 11,152           | 11,584           | 11,985    | 11,969    | 12,257    | 12,448       | 12,503           | 12,830   | 12,645    | 12,793        |
| Physical sciences and science technologies                   | 21,410           | 21,458  | 23,936  | 21,711  | 16,334    | 19,716           | 18,025       | 18,038    | 18,131           | 19,104           | 20,522    | 21,291    | 22,179    | 22,691       | 23,381           | 24,705   | 26,664    | 28,050        |
| Description and cables                                       |                  |         |         | 2       | 2         |                  | 21           | 43        | -                |                  | 55        | 22        | 22        | 20           | 20               | 42       | 37        | 20            |
| Precision production                                         | 38,187           | 50,278  | 41,068  | 40,628  | 58,655    | 73 416           | 31<br>73,645 | 78,650    | 61<br>82 008     | 64<br>95 614     | 88,134    | 90,039    | 92,587    | 29<br>94,273 | 29               | 100,906  | 109,099   | 36<br>114,450 |
| Psychology Public administration and social services         | 5,466            | 15,440  | 16,707  | 11,887  | 14,350    | 73,416<br>19,849 | 19,447       | 19,900    | 82,098<br>20,552 | 85,614<br>21,769 | 21,986    | 23,147    | 23,493    | 23,852       | 97,215<br>25,421 | 26,799   | 29,695    | 31,950        |
|                                                              | 155,324          | 126,396 | 100,513 | 93,840  | 125,107   | 126,479          | 128,036      | 143,256   | 150,357          | 156,892          | 161,485   | 164,183   | 167,363   | 168,517      | 172,782          | 177,169  | 178,534   | 177,778       |
| Social sciences and history Theology and religious vocations | 3,720            | 5,490   | 5,808   | 5,510   | 4,799     | 5,292            | 6,945        | 7,962     | 8,126            | 9,284            | 8,548     | 8,696     | 8,992     | 8,940        | 8,719            | 9,073    | 9,304     | 9,385         |
|                                                              | -,               | -,      | -,-30   | -,-30   | .,.,,,    | -,               | -,           | .,.,.     | -,-30            | -,-3.            | -,        | -,-,-     | -,-,-     | -,           | -,. 30           | -,-,-    | -,-5.     | -,            |
| Transportation and materials moving                          | 0                | 225     | 263     | 1,838   | 2,622     | 3,561            | 3,748        | 4,631     | 4,824            | 4,904            | 5,349     | 5,657     | 5,203     | 5,189        | 4,998            | 4,941    | 4,876     | 4,526         |
| Visual and performing arts                                   | 30,394           | 42,138  | 40,479  | 37,241  | 42,186    | 49,296           | 61,148       | 71,482    | 77,181           | 80,955           | 83,297    | 85,186    | 87,703    | 89,143       | 91,798           | 93,939   | 95,806    | 97,796        |
| Not classified by field of study                             | 0                | n       | 0       | n       | 13,258    | 1,756            | 783          | 0         | 0                |                  | 0         | 0         | 377       | 0            |                  | 0        |           | 0             |