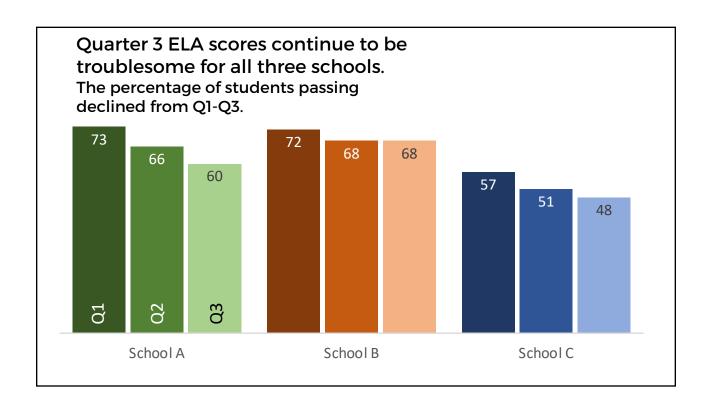

### **General process...**

LEFT click to select a chart element, data series, or data point.

RIGHT click to get the formatting menu and select options.

# Ready to enhance...