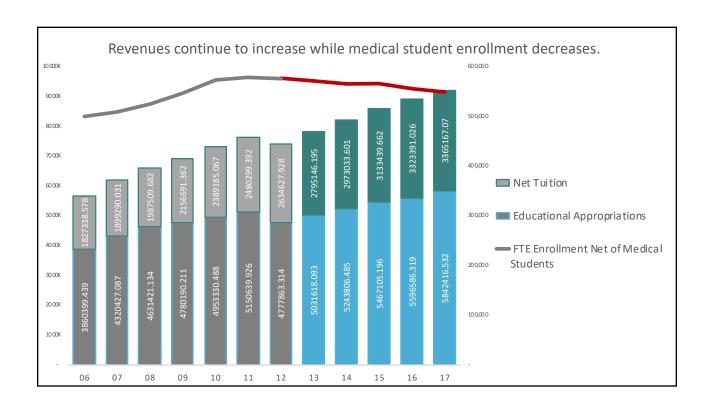

e-in-thrive-in-thrive-in-thrive-in-thrive-in-thrive-in-thrive-in-thrive-in-thrive-in-thrive-in-thrive-in-thrive-in-thrive-in-thrive-in-thrive-in-thrive-in-thrive-in-thrive-in-thrive-in-thrive-in-thrive-in-thrive-in-thrive-in-thrive-in-thrive-in-thrive-in-thrive-in-thrive-in-thrive-in-thrive-in-thrive-in-thrive-in-thrive-in-thrive-in-thrive-in-thrive-in-thrive-in-thrive-in-thrive-in-thrive-in-thrive-in-thrive-in-thrive-in-thrive-in-thrive-in-thrive-in-thrive-in-thrive-in-thrive-in-thrive-in-thrive-in-t















































### **General process...**



LEFT click to select a chart element, data series, or data point.





RIGHT click to get the formatting menu and select options.



















# Ready to enhance...