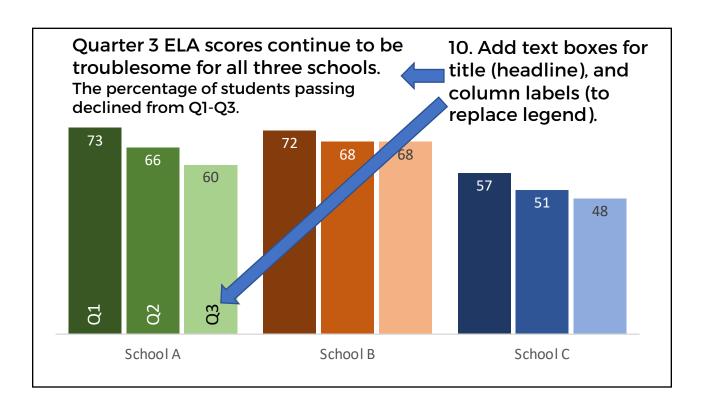

### **General process...**

LEFT click to select a chart element, data series, or data point.

RIGHT click to get the formatting menu and select options.

# Ready to enhance...