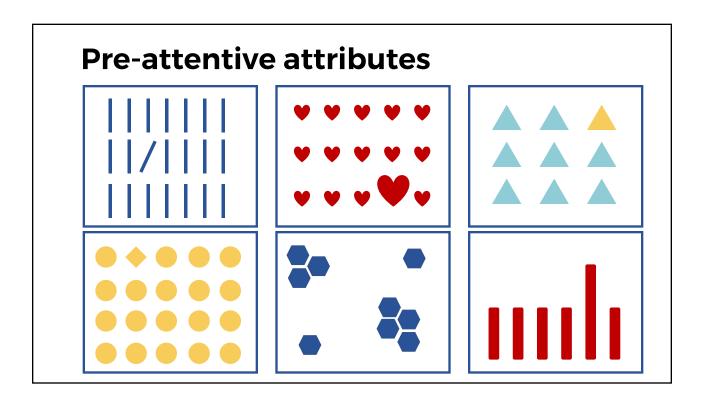

ective



Enhance charts/graphs for effective presentation

### **Try this...** How might you visualize these data points for a report?

1.) 75% of conference attendees were from the Northeast

### 2.) Conference attendance:

2014: 2572 2015: 2781 2016: 3145 2017: 2984

3.) Conference satisfaction:

Loved it!: 45% Pretty good: 27%

Meh: 16% Not so great: 7% Totally stunk: 5%



## Pause & reflect...



What do you notice about well-designed graphs?





### WHY data visualization?

**Good data visualization** gets your audience's attention.



### WHY data visualization?

Good data visualization tells a compelling story.



### WHY data visualization?

Good data visualization helps your audience remember.





Dr. John Snow's Dot Distribution Map of Broad Street Cholera Cases























| Field of study                                               | 1970-71          | 1975-76 | 1980-81 | 1985-86 | 1990-91   | 1995-96          | 2000-01      | 2002-03   | 2003-04          | 2004-05          | 2005-06   | 2006-07   | 2007-08   | 2008-09      | 2009-10          | 2010-11  | 2011-12   | 2012-13       |
|--------------------------------------------------------------|------------------|---------|---------|---------|-----------|------------------|--------------|-----------|------------------|------------------|-----------|-----------|-----------|--------------|------------------|----------|-----------|---------------|
| 1                                                            | 2                | 3       | 4       | 5       | 6         | 7                | 8