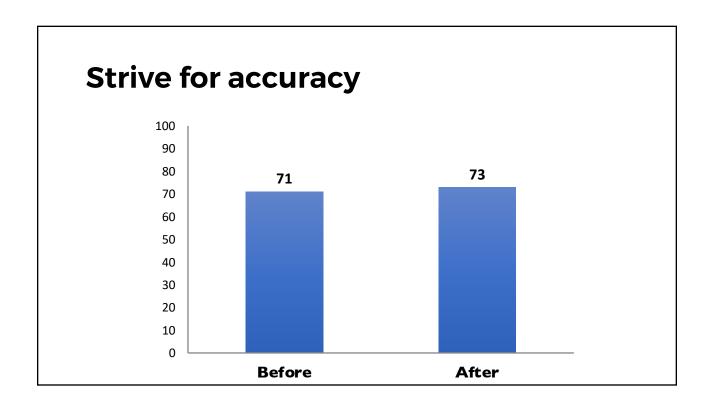

in-thrive-in-thrive-in-thrive-in-thrive-in-thrive-in-thrive-in-thrive-in-thrive-in-thrive-in-thrive-in-thrive-in-thrive-in-thrive-in-thrive-in-thrive-in-thrive-in-thrive-in-thrive-in-thrive-in-thrive-in-thrive-in-thrive-in-thrive-in-thrive-in-thrive-in-thrive-in-thrive-in-thrive-in-thrive-in-thrive-in-thrive-in-thrive-in-thrive-in-thrive-in-thrive-in-thrive-in-thrive-in-thrive-in-thrive-in-thrive-in-thrive-in-thrive-in-thrive-in-thrive-in-thrive-in-thrive-in-thrive-in-thrive-in-thrive-in-t















































### **General process...**



LEFT click to select a chart element, data series, or data point.





RIGHT click to get the formatting menu and select options.



















# Ready to enhance...