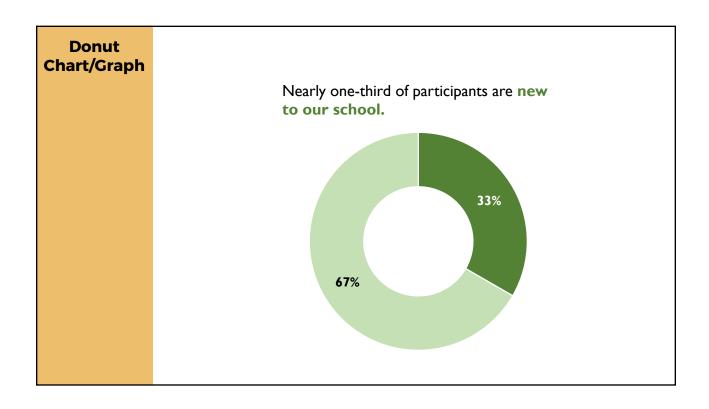

-thrive-in-thrive-in-thrive-in-thrive-in-thrive-in-thrive-in-thrive-in-thrive-in-thrive-in-thrive-in-thrive-in-thrive-in-thrive-in-thrive-in-thrive-in-thrive-in-thrive-in-thrive-in-thrive-in-thrive-in-thrive-in-thrive-in-thrive-in-thrive-in-thrive-in-thrive-in-thrive-in-thrive-in-thrive-in-thrive-in-thrive-in-thrive-in-thrive-in-thrive-in-thrive-in-thrive-in-thrive-in-thrive-in-thrive-in-thrive-in-thrive-in-thrive-in-thrive-in-thrive-in-thrive-in-thrive-in-thrive-in-thrive-in-thrive-in-thrive-in-thrive-in-thrive-in-thrive-in-thrive-in-thrive-in-thrive-in-thrive-in-thrive-in-thrive-in-thrive-in-thrive-in-thrive-in-thrive-in-thrive-in-thrive-in-thrive-in-thrive-in-thrive-in-thrive-in-thrive-in-thrive-in-thrive-in-thrive-in-thrive-in-thrive-in-thrive-in-thrive-in-thrive-in-t















































### **General process...**



LEFT click to select a chart element, data series, or data point.





RIGHT click to get the formatting menu and select options.



















# Ready to enhance...