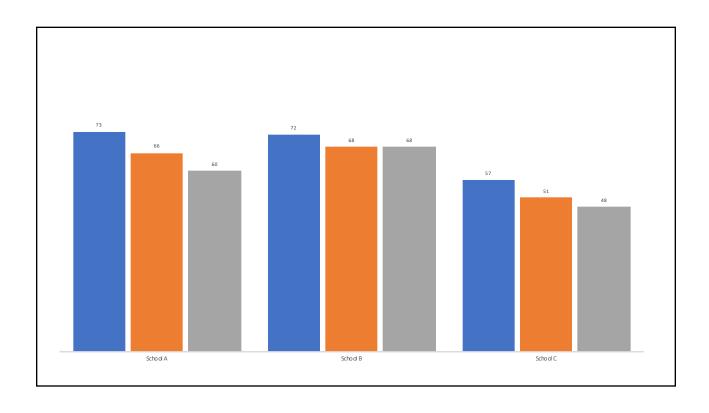

### **General process...**

LEFT click to select a chart element, data series, or data point.

RIGHT click to get the formatting menu and select options.