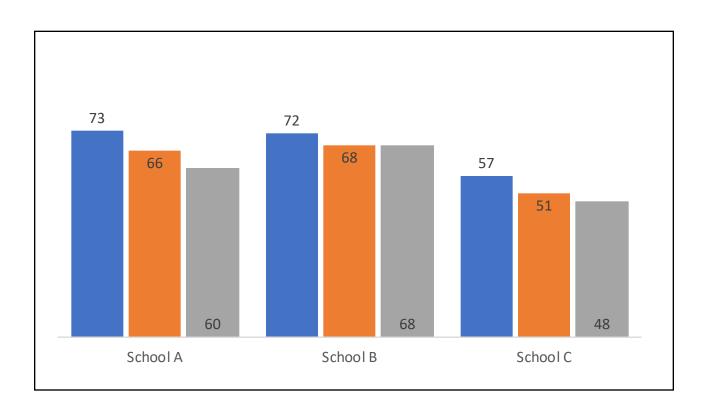

### **General process...**

LEFT click to select a chart element, data series, or data point.

RIGHT click to get the formatting menu and select options.