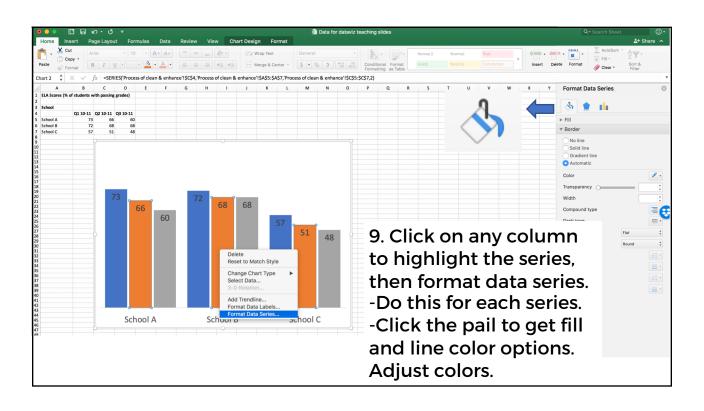

### **General process...**

LEFT click to select a chart element, data series, or data point.

RIGHT click to get the formatting menu and select options.