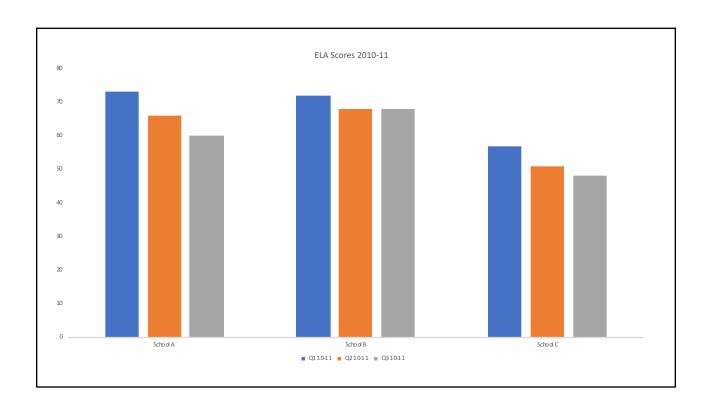

### **General process...**

LEFT click to select a chart element, data series, or data point.

RIGHT click to get the formatting menu and select options.