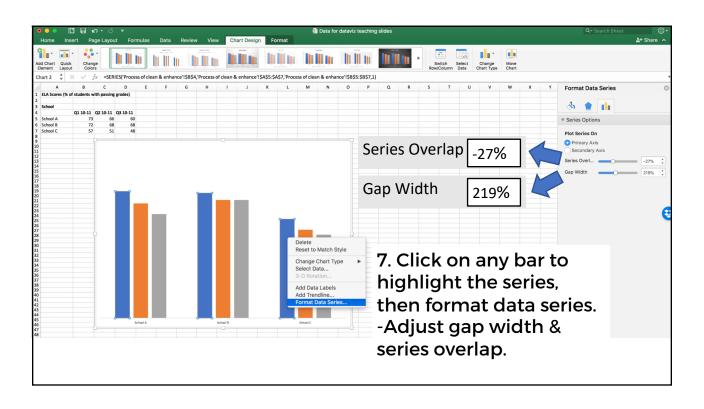

### **General process...**

LEFT click to select a chart element, data series, or data point.

RIGHT click to get the formatting menu and select options.