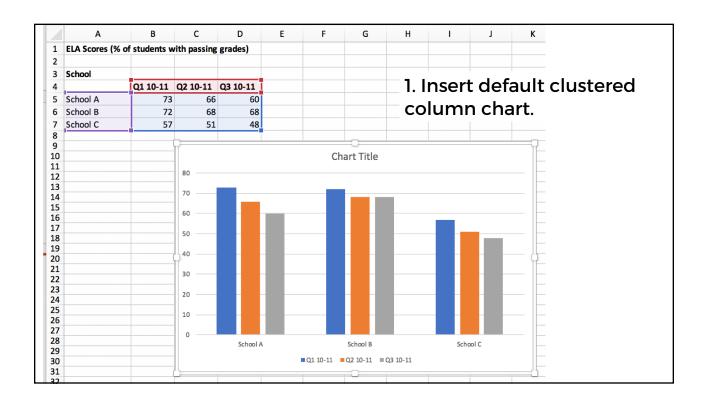

### **General process...**

LEFT click to select a chart element, data series, or data point.

RIGHT click to get the formatting menu and select options.