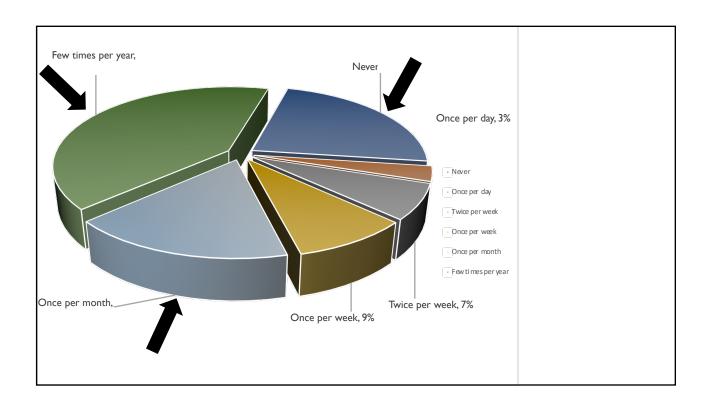

### **Try this...** How might you visualize these data points for a report?

1.) 75% of conference attendees were from the Northeast

### 2.) Conference attendance:

2014: 2572 2015: 2781 2016: 3145 2017: 2984

3.) Conference satisfaction:

Loved it!: 45% Pretty good: 27%

Meh: 16% Not so great: 7% Totally stunk: 5%