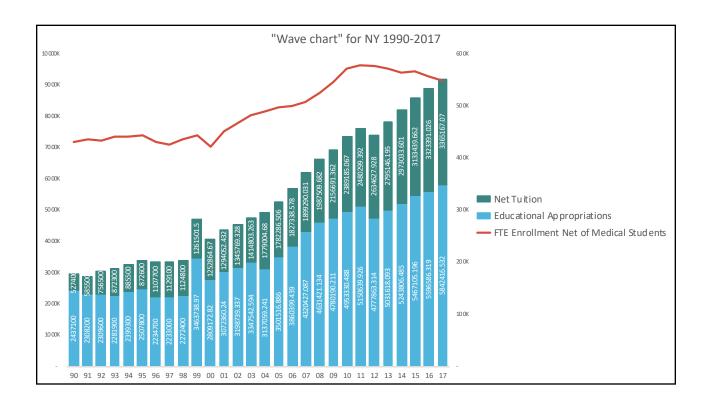

### **General process...**

LEFT click to select a chart element, data series, or data point.

RIGHT click to get the formatting menu and select options.

# Ready to enhance...