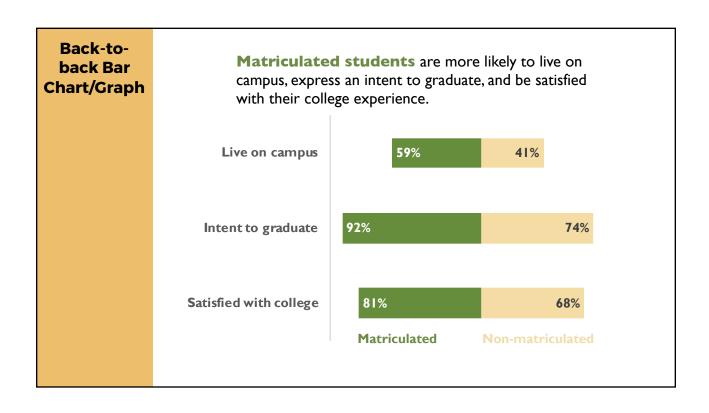

in-thrive-in-thrive-in-thrive-in-thrive-in-thrive-in-thrive-in-thrive-in-thrive-in-thrive-in-thrive-in-thrive-in-thrive-in-thrive-in-thrive-in-thrive-in-thrive-in-thrive-in-thrive-in-thrive-in-thrive-in-thrive-in-thrive-in-thrive-in-thrive-in-thrive-in-thrive-in-thrive-in-thrive-in-thrive-in-thrive-in-thrive-in-thrive-in-thrive-in-thrive-in-thrive-in-thrive-in-thrive-in-thrive-in-thrive-in-thrive-in-thrive-in-thrive-in-thrive-in-thrive-in-thrive-in-thrive-in-thrive-in-thrive-in-thrive-in-thrive-in-thrive-in-thrive-in-thrive-in-thrive-in-thrive-in-thrive-in-thrive-in-thrive-in-thrive-in-thrive-in-thrive-in-thrive-in-thrive-in-thrive-in-thrive-in-thrive-in-thrive-in-thrive-in-thrive-in-thrive-in-thrive-in-thrive-in-thrive-in-thrive-in-thrive-in-thrive-in-thrive-in-t















































### **General process...**



LEFT click to select a chart element, data series, or data point.





RIGHT click to get the formatting menu and select options.



















# Ready to enhance...